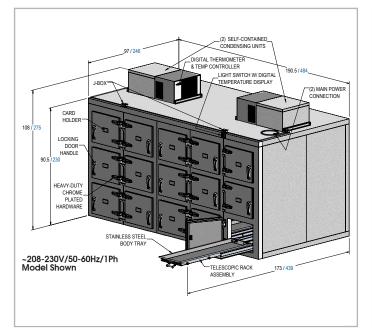

# Morgue Refrigerator (15 Body) - KB1900

Drop-in self-contained refrigeration system with digital thermometer and easy to adjust temperature controller. Heavy-duty chrome plated hardware for long lasting use. Unit ships knocked down and will require assembly.

#### Construction

- Front: Stainless steel with a no. 4 finish
- Top, sides, back, interior: Stucco embossed galvanized
- Interior flooring: Smooth aluminum with plywood reinforced understructure
- Insulation: 4" foamed in place urethane
- (15) Three-piece telescopic fabricated of extruded aluminum with nylon rollers
- Overlap door with magnetic gasket

# Materials

- Stainless steel and stucco embossed aluminum exterior
- Heavy-duty chrome-plated hardware for long lasting use
- Stainless steel removable trays

#### Dimensions

- Overall: 190.5" W x 97" D x 108" H
- Doors: 27" W x 22" H

#### Utilities / Power

• (2) 208-230V / 50-60Hz / 1 Ph

# Controls

• Vapor proof light with switch

# Performance

- Drop-in self-contained refrigeration system with digital thermometer and easy to asjust temoerature controller
- Operating Temperature: 38°F / 3.3°C

#### Installation

• Unit ships knocked down and will require assembly