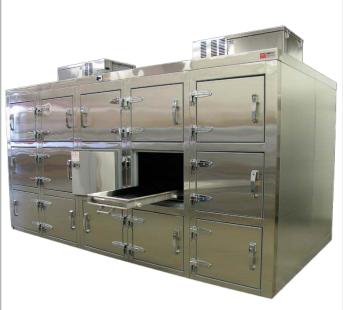

# Morgue Refrigerator (15 Body) - KB1900

Drop-in self-contained refrigeration system with digital thermometer and easy to adjust temperature controller. Heavy-duty chrome plated hardware for long lasting use. Unit ships knocked down and will require assembly.

#### Construction

- Front: Stainless steel with a no. 4 finish
- Top, sides, back, interior: Stucco embossed galvanized
- Interior flooring: Smooth aluminum with plywood reinforced understructure
- Insulation: 4" foamed in place urethane
- (15) Three-piece telescopic fabricated of extruded aluminum with nylon rollers
- Overlap door with magnetic gasket

# Materials

- Stainless steel and stucco embossed aluminum exterior
- Heavy-duty chrome-plated hardware for long lasting use
- Stainless steel removable trays