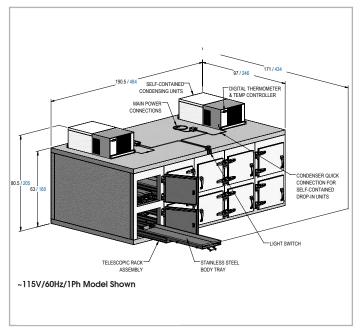

# Morgue Refrigerator (10 Body) - KB1700

Drop-in self-contained refrigeration system with digital thermometer and easy to adjust temperature controller. Heavy-duty chrome plated hardware for long lasting use. Unit ships knocked down and will require assembly.

#### Construction

- Front: Stainless steel with a no. 4 finish
- Top, sides, back, interior: Stucco embossed galvanized
- Interior flooring: Smooth aluminum with plywood reinforced understructure
- Insulation: 4" foamed in place urethane
- (10) Three-piece telescopic fabricated of extruded aluminum with nylon rollers
- Overlap door with magnetic gasket

#### **Materials**

- Stainless steel and stucco embossed aluminum exterior
- Heavy-duty chrome-plated hardware for long lasting use
- Stainless steel removable trays

# **Dimensions**

- Overall: 190.5 " W x 97" D x 80.5" H
- Doors: 27" W x 22" H

## **Utilities / Power**

- (2) 115V / 60Hz / 1 Ph
- (2) 208-230V / 50-60Hz / 1 Ph available (may affect dimensions & features)

#### Controls

• Vapor proof light with switch

#### Performance

- Drop-in self-contained refrigeration system with digital thermometer and easy to asjust temoerature controller
- Operating Temperature: 38°F / 3.3°C