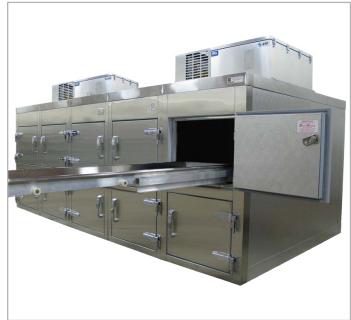

# Morgue Refrigerator (10 Body) - KB1700

Drop-in self-contained refrigeration system with digital thermometer and easy to adjust temperature controller. Heavy-duty chrome plated hardware for long lasting use. Unit ships knocked down and will require assembly.

#### **Materials**

- Stainless steel and stucco embossed aluminum exterior
- Heavy-duty chrome-plated hardware for long lasting use
- Stainless steel removable trays