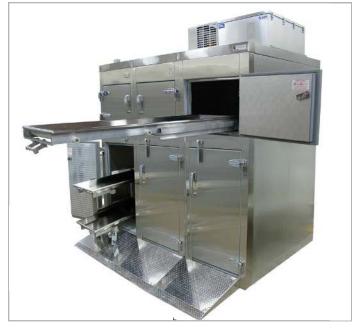

# Morgue Refrigerator (6 or 9 Body), Tiered - KB1600

Drop-in self-contained refrigeration system with digital thermometer and easy to adjust temperature controller. Heavy-duty chrome plated hardware for long lasting use. Unit ships knocked down and will require assembly.

## Construction

- Front: Stainless steel with a no. 4 finish
- Top, sides, back, interior: Stucco embossed galvanized
- Exterior ramp: Wood frame with galvanized wearing surface
- Interior flooring: Smooth aluminum with plywood reinforced understructure
- Insulation: 4" foamed in place urethane
- (3) Three-piece telescopic fabricated of extruded aluminum with nylon rollers
- Flush moount door with magnetic gasket

## **Materials**

- Stainless steel and stucco embossed aluminum exterior
- Heavy-duty chrome-plated hardware for long lasting use
- Stainless steel removable trays

# **Options & Accessories**

- Custom sizes for larger cases
- Two-tier carrier
- Single-tier carrier
- Full length interior roller racks
- HD plastic storage boards

www. mopec.com 800.362.8491 800 Tech Row Madison Heights, MI 48071