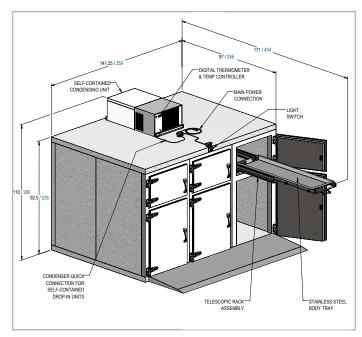

# Morgue Refrigerator (6 or 9 Body), Tiered - KB1600

Drop-in self-contained refrigeration system with digital thermometer and easy to adjust temperature controller. Heavy-duty chrome plated hardware for long lasting use. Unit ships knocked down and will require assembly.

## Construction

- Front: Stainless steel with a no. 4 finish
- Top, sides, back, interior: Stucco embossed galvanized
- Exterior ramp: Wood frame with galvanized wearing surface
- Interior flooring: Smooth aluminum with plywood reinforced understructure
- Insulation: 4" foamed in place urethane
- (3) Three-piece telescopic fabricated of extruded aluminum with nylon rollers
- Flush moount door with magnetic gasket

## **Materials**

- Stainless steel and stucco embossed aluminum exterior
- Heavy-duty chrome-plated hardware for long lasting use
- Stainless steel removable trays

## **Dimensions**

- Overall: 141.25 "W x 97" D x 110" H
- Top Doors: 36" W x 22" H
- Bottom Doors: 36" W x 50" H

## **Utilities / Power**

• 208-230V / 50-60Hz / 1 Ph

## Controls

• Vapor proof light with switch

# Performance

- Drop-in self-contained refrigeration system with digital thermometer and easy to asjust temoerature controller
- Operating Temperature: 38°F / 3.3°C

## Installation

- Unit ships knocked down and will require assembly
- Ramp: Wood frame with galvanized wearing surface