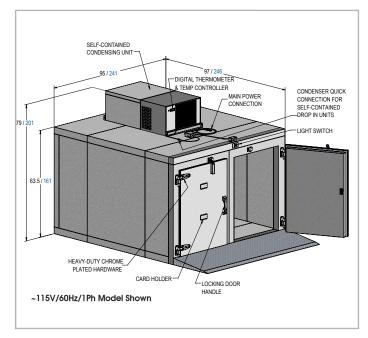

# Morgue Refrigerator (4 Body), Roll-In - KB1400

Drop-in self-contained refrigeration system with digital thermometer and easy to adjust temperature controller. Heavy-duty chrome plated hardware for long lasting use. Unit ships knocked down and will require assembly.

#### Construction

- Front: Stainless steel with a no. 4 finish
- Top, sides, back, interior: Stucco embossed aluminum
- Interior flooring: Smooth aluminum with plywood reinforced understructure
- Exterior Ramp: Wood frame with galvanized wearing surface
- Insulation: 4" foamed in place urethane
- Overlap door with magnetic gasket

#### **Materials**

- Stainless steel and stucco embossed aluminum exterior
- Heavy-duty chrome-plated hardware for long lasting use
- Stainless steel removable trays

## **Dimensions**

- Overall: 95" W x 97" D x 79" H
- Doors: 36" W x 50" H

## **Utilities / Power**

- 115V / 60Hz / 1 Ph
- 208-230V / 50-60Hz / 1 Ph available (may affect dimensions & features)

#### Controls

• Vapor proof light with switch

### Performance

- Drop-in self-contained refrigeration system with digital thermometer and easy to asjust temoerature controller
- Operating Temperature: 38°F / 3.3°C