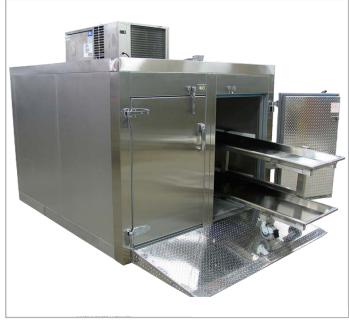

# Morgue Refrigerator (4 Body), Roll-In - KB1400

Drop-in self-contained refrigeration system with digital thermometer and easy to adjust temperature controller. Heavy-duty chrome plated hardware for long lasting use. Unit ships knocked down and will require assembly.

#### **Materials**

- Stainless steel and stucco embossed aluminum exterior
- Heavy-duty chrome-plated hardware for long lasting use
- Stainless steel removable trays

## Options & Accessories

- Custom sizes for larger cases
- Two-tier carrier
- Single-tier carrier

www. mopec.com 800.362.8491 800 Tech Row Madison Heights, MI 48071