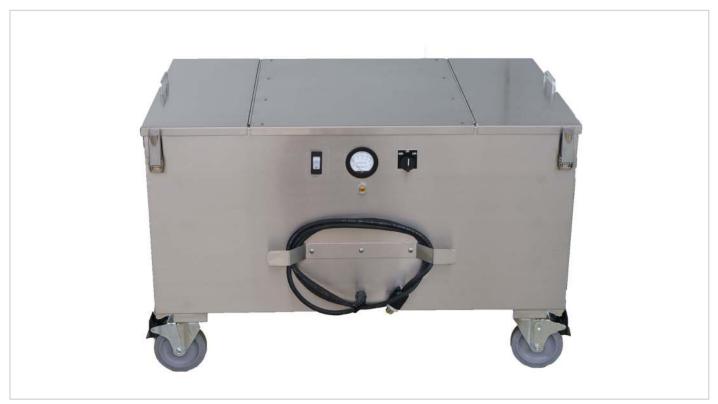

# PurePath HEPA Air Purifier | BF840H

The BF840H PurePath HEPA Air Purifier is a heavy duty auxiliary air filtration unit designed to filter to ambient air to a minimum particle collective efficiency of 99.97% for particles of 0.3um or larger. Equipped with two Merv13 filters and two HEPA filters, the BF840H has the horsepower to capture airborne bacteria and viral organisms to help maintain a safe laboratory environment.

## Construction

- Stainless steel sheet metal enclosure
- Four 3" locking casters to enable easy positioning

## **Utilities / Power**

- 110v / 1ph / 60 Hz
- Equipped with a 9' line cord with hospital-grade plug

# Controls

• Three-way switch of High, Low, and Off