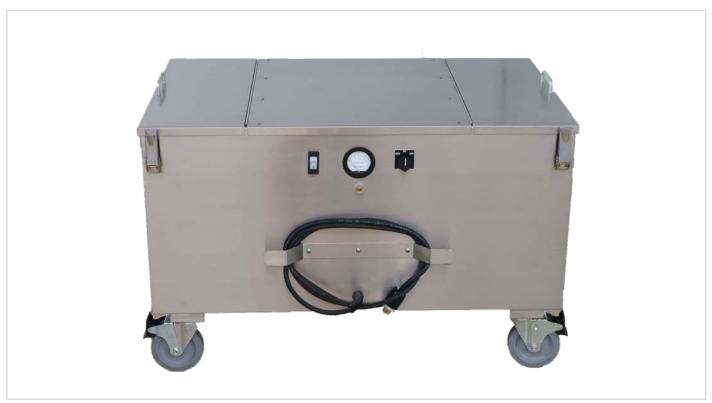

### Construction

- Stainless steel sheet metal enclosure
- Four 3" locking casters to enable easy positioning

## **Utilities / Power**

- 110v / 1ph / 60 Hz
- Equipped with a 9' line cord with hospital-grade plug

# Controls

• Three-way switch of High, Low, and Off