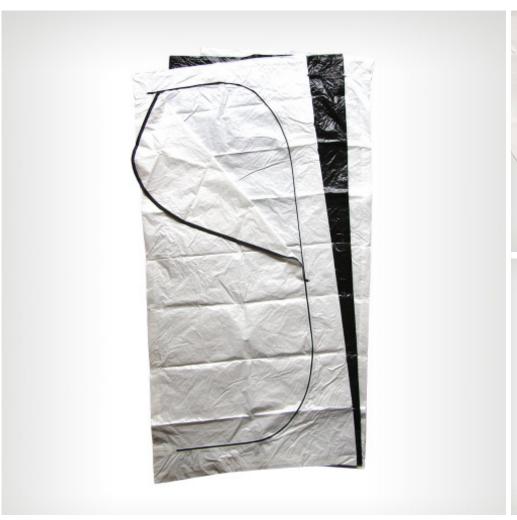

## Body Bag, Envelope Zipper, Heavy Duty Wide, Polyethelene & Nylon, No Handles – BE165

Available in high production capacity and imported from China.

## **Standard Features**

SIZE: Adult

DIMENSIONS: 40×90 inches

MATERIAL: Polyethylene with Reinforced Nylon

CONSTRUCTION: Heat sealed seams, leak proof.

WEIGHT CLASS: Heavy Duty

WEIGHT TESTED: 1000lbs

COLOR: White/Black

ZIPPER TYPE: Envelope (Curved) Zipper

CATEGORY: Disaster Bag, Human Remains Pouch Heavy Duty, Bariatric

CHLORINE-FREE: Yes

HANDLES: No

THICKNESS: 8 Mil\*
\*NOTE: Thickness is not significant when reinforced material is used.