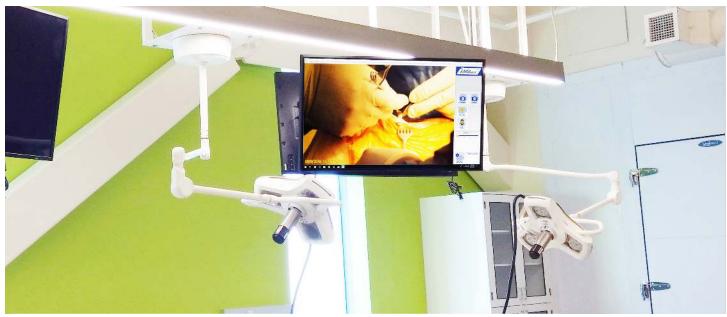

# PathCam Integrated Baseline Packages

The Mopec PathCam Imaging System for Autopsy & Anatomy Labs to get full-body and close-up shots, from nearly any angle without disrupting your workflow. Mopec PathCam comes with three baseline software packages to choose from, the ability to integrate with most existing hardware, and a variety of available add-ons.