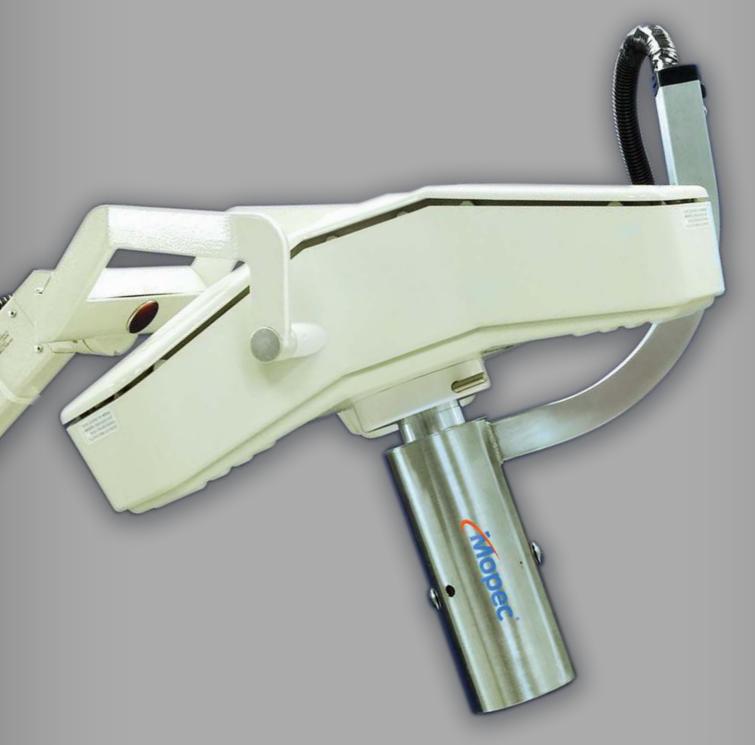

# **Included Hardware**

PathCam with cables, mounted in hood and/or retractable

Conversion Box: to send camera signal to computer and monitor