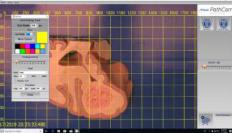

# **PathCam Software Features**

All Basic Features

Add graphic notations and measure distances/area in snapshots

Grid Tool: size biopsies and map structure location