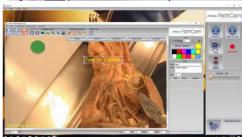

# PathCam Software Features

Controls: on/off, zoom, brightness, color management, and date & time labeling

Stream video, capture snapshots, and archive snapshots as JPEG files

Barcode reader compatible

# **PathCam Software Features**

All Basic Features

Add graphic notations and measure distances/area in snapshots

Grid Tool: size biopsies and map structure location