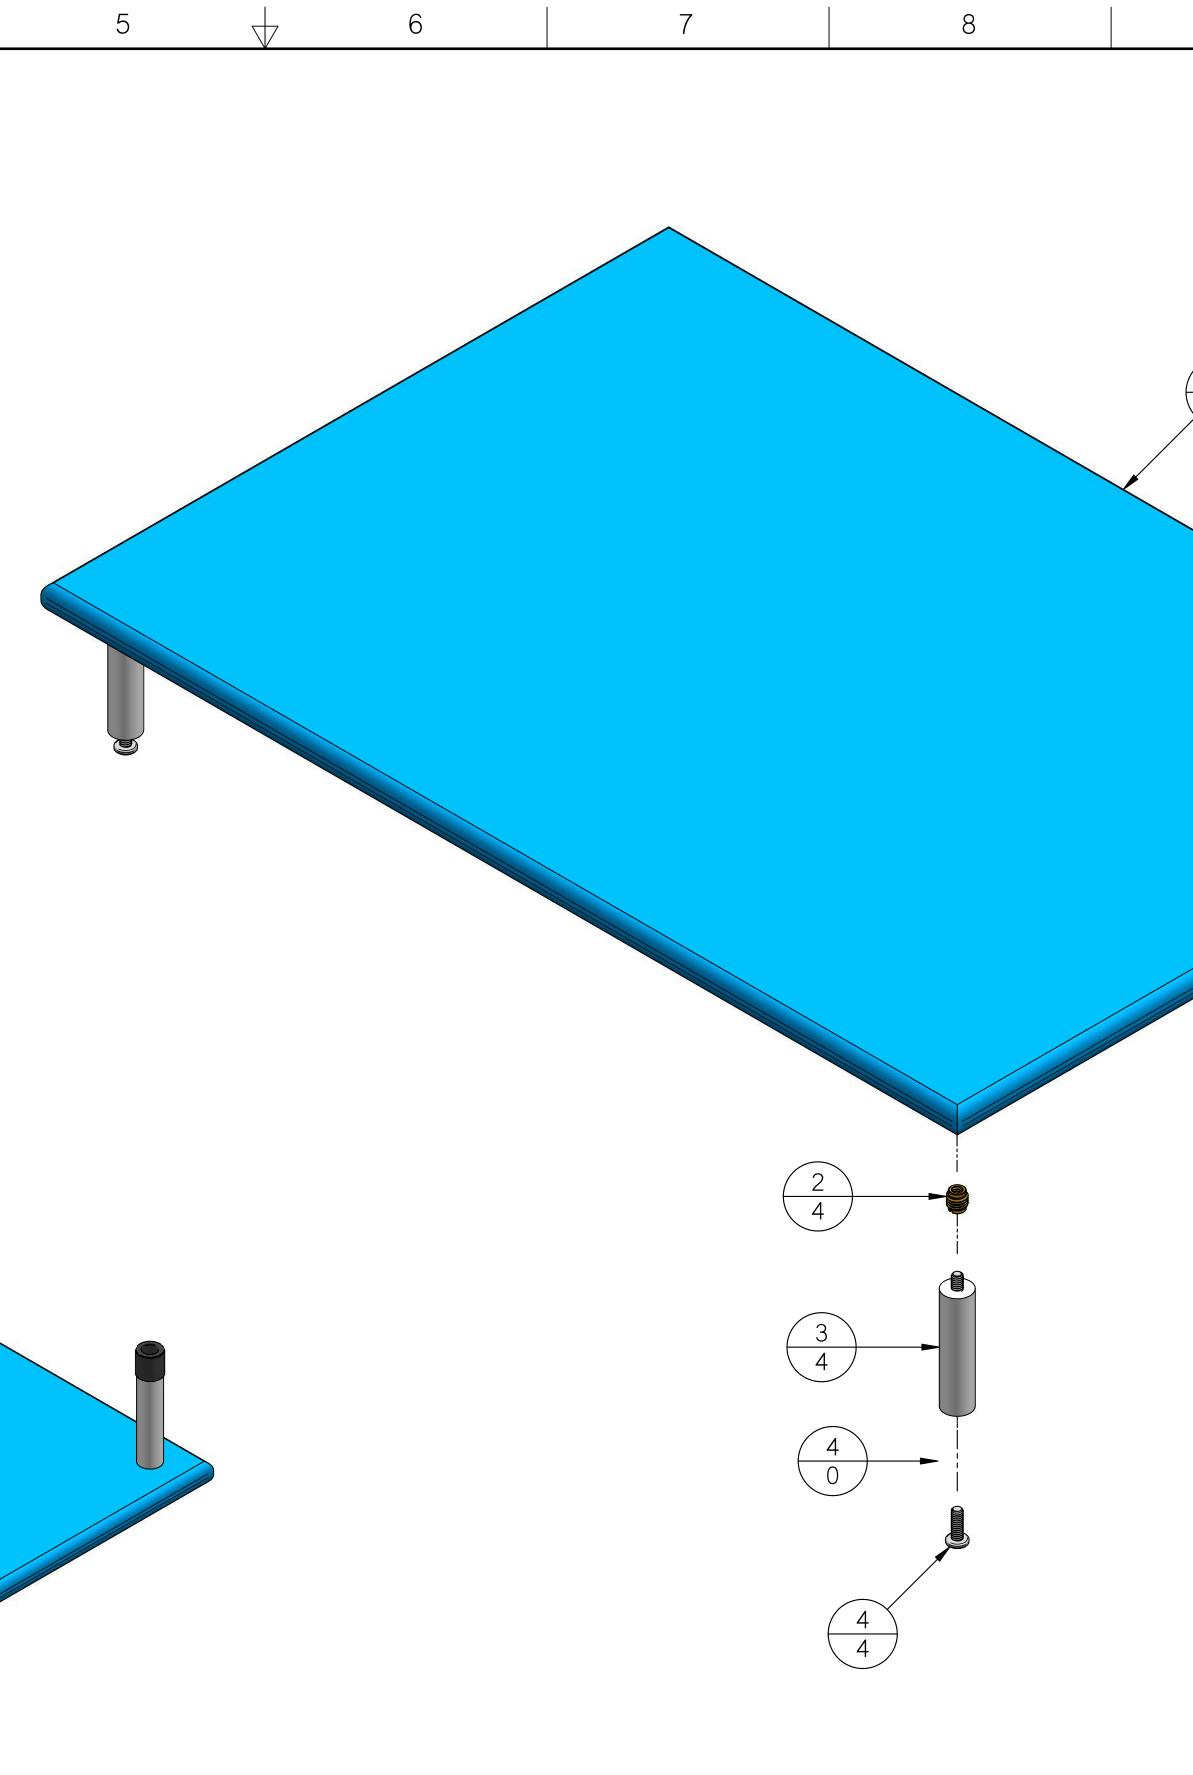

|               |                | I        |                      | 2                             |            | 3                                  |             |                 | 4            |                                               |
|---------------|----------------|----------|----------------------|-------------------------------|------------|------------------------------------|-------------|-----------------|--------------|-----------------------------------------------|
| A             | BE I<br>STA    | FREE I   | ISCOLOF              | S TO<br>CRATCHES<br>RATION, & |            |                                    |             |                 |              |                                               |
|               |                |          |                      |                               |            |                                    |             |                 |              |                                               |
| В             |                |          |                      |                               |            |                                    |             |                 |              |                                               |
| C             |                |          |                      |                               |            |                                    |             |                 |              |                                               |
|               |                |          |                      |                               |            |                                    |             |                 |              |                                               |
| D             |                |          |                      |                               |            |                                    |             |                 |              |                                               |
| $\rightarrow$ |                |          |                      |                               |            |                                    |             |                 |              |                                               |
| E             |                |          |                      |                               |            |                                    |             |                 |              |                                               |
| F             |                |          |                      |                               |            |                                    |             |                 |              |                                               |
|               |                |          |                      |                               |            |                                    |             |                 |              |                                               |
| G             |                |          |                      |                               |            |                                    |             |                 |              |                                               |
|               | ltem<br>Number | Quantity | File Nar             | ne                            |            | Title                              |             | Material        |              |                                               |
|               |                |          | S6834-A              | .par DISSEC                   | TION BOARD | ), 27" x 18.5", LIGHT              | BLUE 3/4" H | OPE - LIGHT BLU | JE, TEXTURED | THIS DOCUMEN<br>PROPRIETARY                   |
| Н             | 2              | 4        | PB0609.              |                               |            | /4"-20 INTERNAL, BE                | RASS McM    | ASTER-CARR # S  | 90016A029    | MOPEC, AND M<br>OR PART, AND<br>IT OTHER THAT |
|               | 3              | 4        | S6829-B.<br>PB0611,r |                               |            | G ASSEMBLY<br>x 3/4"L, PAN, 18-8 S | SS McM      | ASTER-CARR # S  | 91772A540    | SUBMITTED WI<br>PERMISSION O                  |
|               | 5*             | 4        | PM0618.              |                               |            | , 13/16" OD, 13/16" H              |             |                 |              | MOPEC 2                                       |
|               |                |          |                      | 2                             |            | 3                                  |             |                 | 4            |                                               |