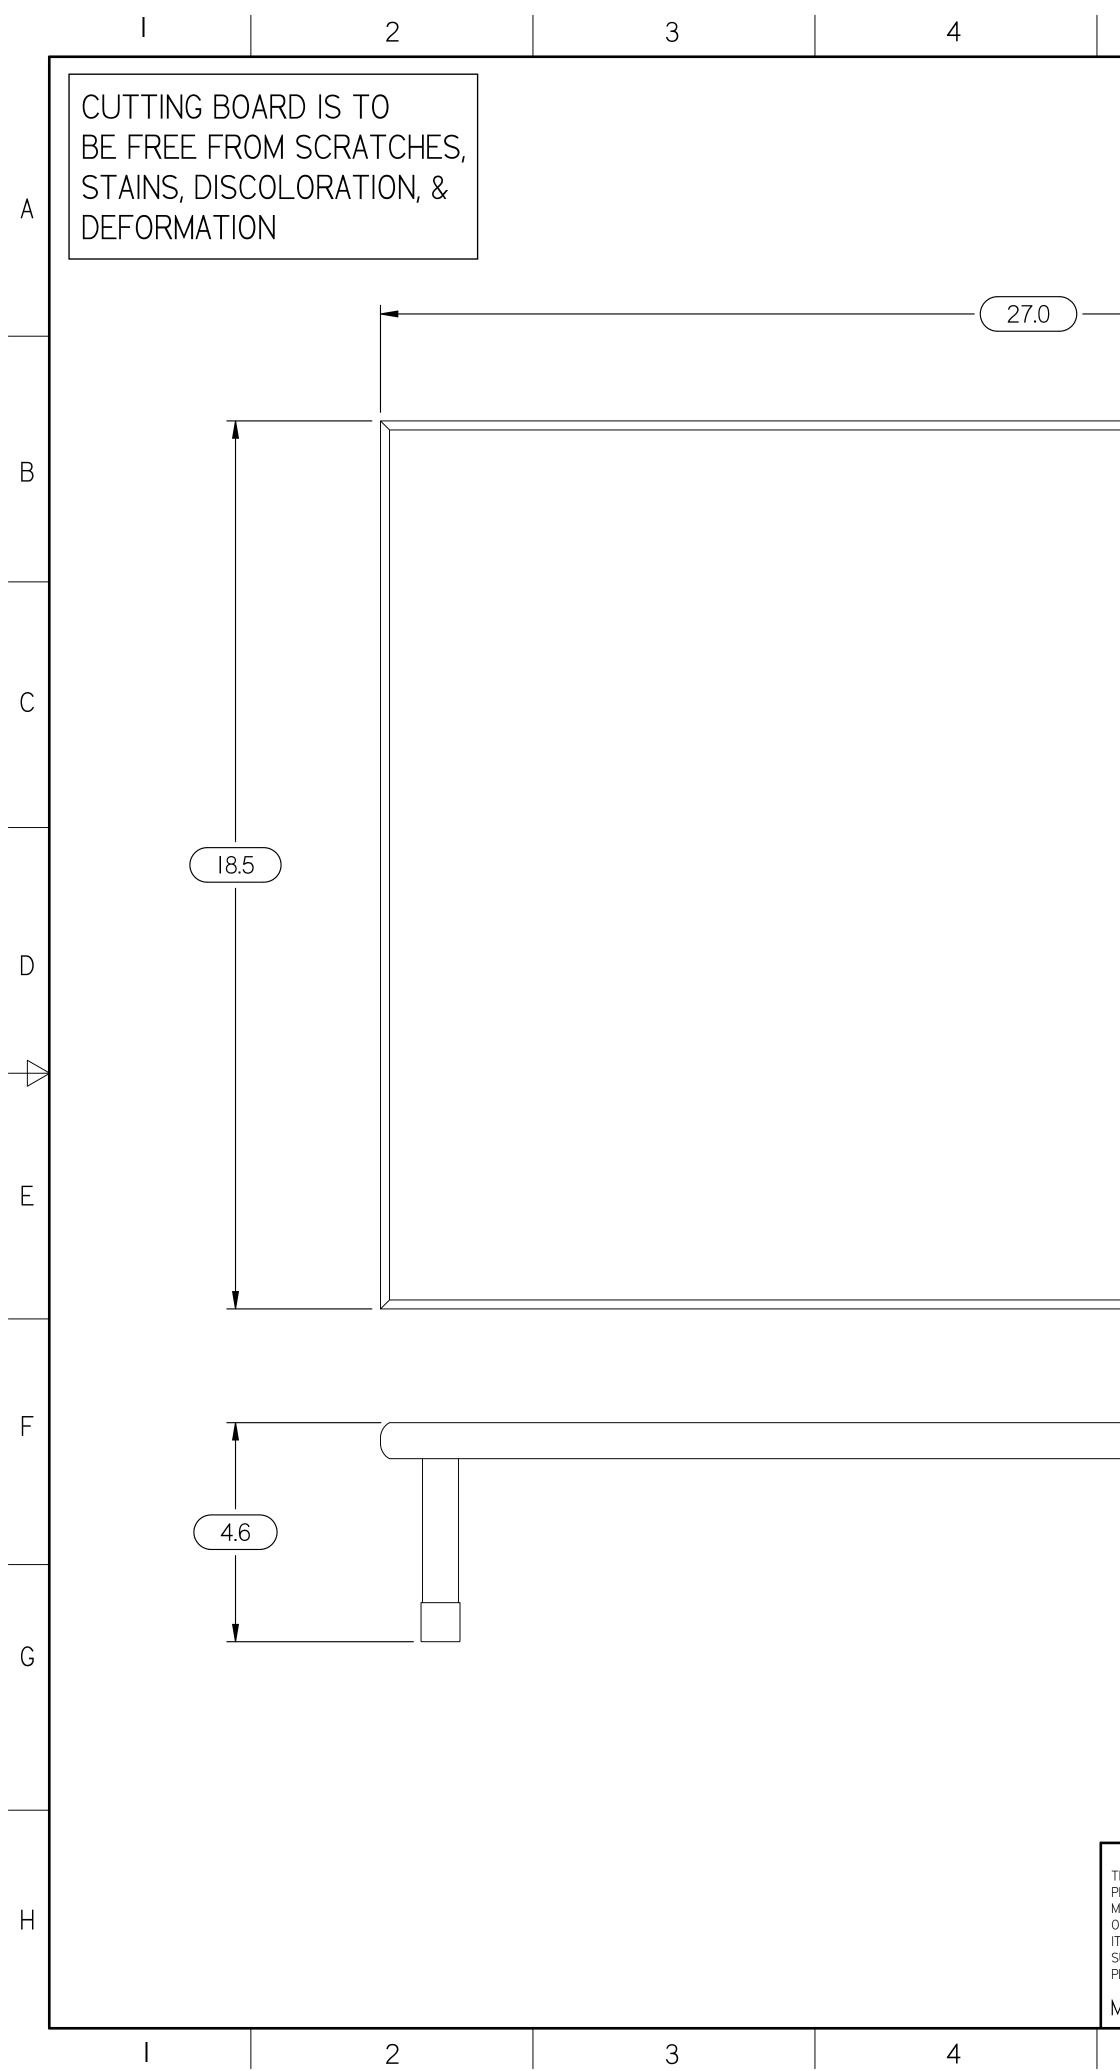

|               |                | I        |                      | 2                             |            | 3                                  |             |                 | 4            |                                               |
|---------------|----------------|----------|----------------------|-------------------------------|------------|------------------------------------|-------------|-----------------|--------------|-----------------------------------------------|
| A             | BE I<br>STA    | FREE I   | ISCOLOF              | S TO<br>CRATCHES<br>RATION, & |            |                                    |             |                 |              |                                               |
|               |                |          |                      |                               |            |                                    |             |                 |              |                                               |
| В             |                |          |                      |                               |            |                                    |             |                 |              |                                               |
| C             |                |          |                      |                               |            |                                    |             |                 |              |                                               |
|               |                |          |                      |                               |            |                                    |             |                 |              |                                               |
| D             |                |          |                      |                               |            |                                    |             |                 |              |                                               |
| $\rightarrow$ |                |          |                      |                               |            |                                    |             |                 |              |                                               |
| E             |                |          |                      |                               |            |                                    |             |                 |              |                                               |
| F             |                |          |                      |                               |            |                                    |             |                 |              |                                               |
|               |                |          |                      |                               |            |                                    |             |                 |              |                                               |
| G             |                |          |                      |                               |            |                                    |             |                 |              |                                               |
|               | ltem<br>Number | Quantity | File Nar             | ne                            |            | Title                              |             | Material        |              |                                               |
|               |                |          | S6834-A              | .par DISSEC                   | TION BOARD | ), 27" x 18.5", LIGHT              | BLUE 3/4" H | OPE - LIGHT BLU | JE, TEXTURED | THIS DOCUMEN<br>PROPRIETARY                   |
| Н             | 2              | 4        | PB0609.              |                               |            | /4"-20 INTERNAL, BE                | RASS McM    | ASTER-CARR # S  | 90016A029    | MOPEC, AND M<br>OR PART, AND<br>IT OTHER THAT |
|               | 3              | 4        | S6829-B.<br>PB0611,r |                               |            | G ASSEMBLY<br>x 3/4"L, PAN, 18-8 S | SS McM      | ASTER-CARR # S  | 91772A540    | SUBMITTED WI<br>PERMISSION O                  |
|               | 5*             | 4        | PM0618.              |                               |            | , 13/16" OD, 13/16" H              |             |                 |              | MOPEC 2                                       |
|               |                |          |                      | 2                             |            | 3                                  |             |                 | 4            |                                               |