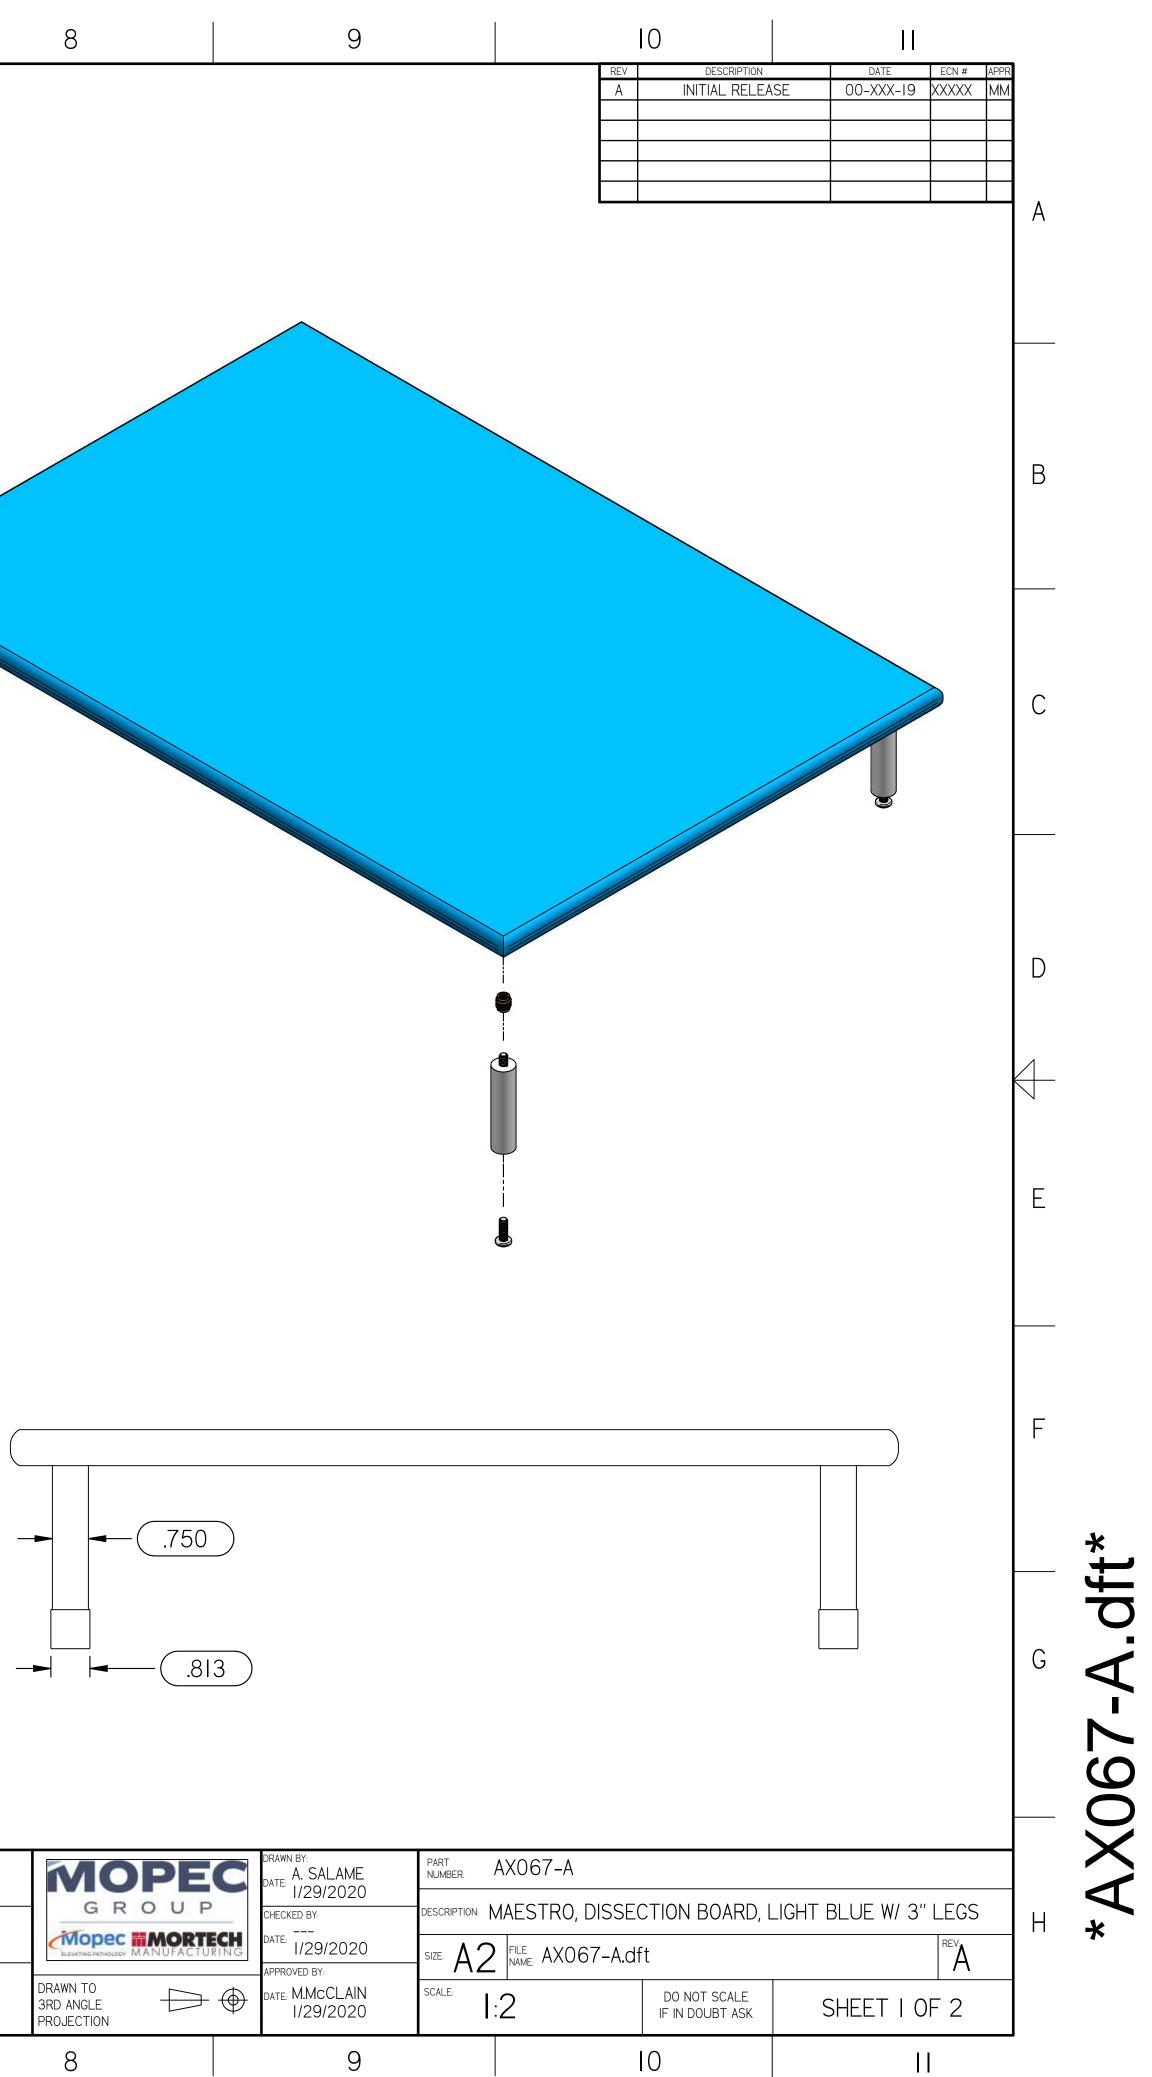

|               |                | I        |                      | 2                             |            | 3                                  |             |                 | 4            |                                               |
|---------------|----------------|----------|----------------------|-------------------------------|------------|------------------------------------|-------------|-----------------|--------------|-----------------------------------------------|
| A             | BE I<br>STA    | FREE I   | ISCOLOF              | S TO<br>CRATCHES<br>RATION, & |            |                                    |             |                 |              |                                               |
|               |                |          |                      |                               |            |                                    |             |                 |              |                                               |
| В             |                |          |                      |                               |            |                                    |             |                 |              |                                               |
| C             |                |          |                      |                               |            |                                    |             |                 |              |                                               |
|               |                |          |                      |                               |            |                                    |             |                 |              |                                               |
| D             |                |          |                      |                               |            |                                    |             |                 |              |                                               |
| $\rightarrow$ |                |          |                      |                               |            |                                    |             |                 |              |                                               |
| E             |                |          |                      |                               |            |                                    |             |                 |              |                                               |
| F             |                |          |                      |                               |            |                                    |             |                 |              |                                               |
|               |                |          |                      |                               |            |                                    |             |                 |              |                                               |
| G             |                |          |                      |                               |            |                                    |             |                 |              |                                               |
|               | ltem<br>Number | Quantity | File Nar             | ne                            |            | Title                              |             | Material        |              |                                               |
|               |                |          | S6834-A              | .par DISSEC                   | TION BOARD | ), 27" x 18.5", LIGHT              | BLUE 3/4" H | OPE - LIGHT BLU | JE, TEXTURED | THIS DOCUMEN<br>PROPRIETARY                   |
| Н             | 2              | 4        | PB0609.              |                               |            | /4"-20 INTERNAL, BE                | RASS McM    | ASTER-CARR # S  | 90016A029    | MOPEC, AND M<br>OR PART, AND<br>IT OTHER THAT |
|               | 3              | 4        | S6829-B.<br>PB0611,r |                               |            | G ASSEMBLY<br>x 3/4"L, PAN, 18-8 S | SS McM      | ASTER-CARR # S  | 91772A540    | SUBMITTED WI<br>PERMISSION O                  |
|               | 5*             | 4        | PM0618.              |                               |            | , 13/16" OD, 13/16" H              |             |                 |              | MOPEC 2                                       |
|               |                |          |                      | 2                             |            | 3                                  |             |                 | 4            |                                               |

| HIS DOCUMENT CONTAINS                                                                                                                                                                                          | UNLESS OTHERWISE SPECIFIED:<br>ALL DIMENSIONS IN INCHES |      |       | MOPEC                               |                  | DRAWN BY:<br>A. SALAME       | PART AX067-A              |                 |                                 |              |
|----------------------------------------------------------------------------------------------------------------------------------------------------------------------------------------------------------------|---------------------------------------------------------|------|-------|-------------------------------------|------------------|------------------------------|---------------------------|-----------------|---------------------------------|--------------|
| ROPRIETARY INFORMATION OF<br>IOPEC, AND MAY NOT BE COPIED IN WHOLE<br>R PART, AND NO USE SHALL BE MADE OF<br>OTHER THAN FOR WHICH IT HAS BEEN<br>UBMITTED WITHOUT THE WRITTEN<br>ERMISSION OF A MOPEC. MANAGER |                                                         |      | GROUP |                                     |                  | CHECKED BY:                  | DESCRIPTION:              | MAESTRO, DISSEC | IGHT BLUE W/ 3" LEG             |              |
|                                                                                                                                                                                                                |                                                         | <br> |       |                                     |                  | DATE: 1/29/2020              | size: A2 File AX067-A.dft |                 |                                 | REV          |
|                                                                                                                                                                                                                |                                                         |      |       | DRAWN TO<br>3RD ANGLE<br>PROJECTION | $\square \oplus$ | date: M.McCLAIN<br>1/29/2020 | SCALE:                    | 1:2.67          | DO NOT SCALE<br>IF IN DOUBT ASK | SHEET 2 OF 2 |
|                                                                                                                                                                                                                |                                                         | 7    |       | 8                                   |                  | 9                            |                           |                 | 0                               | 11           |