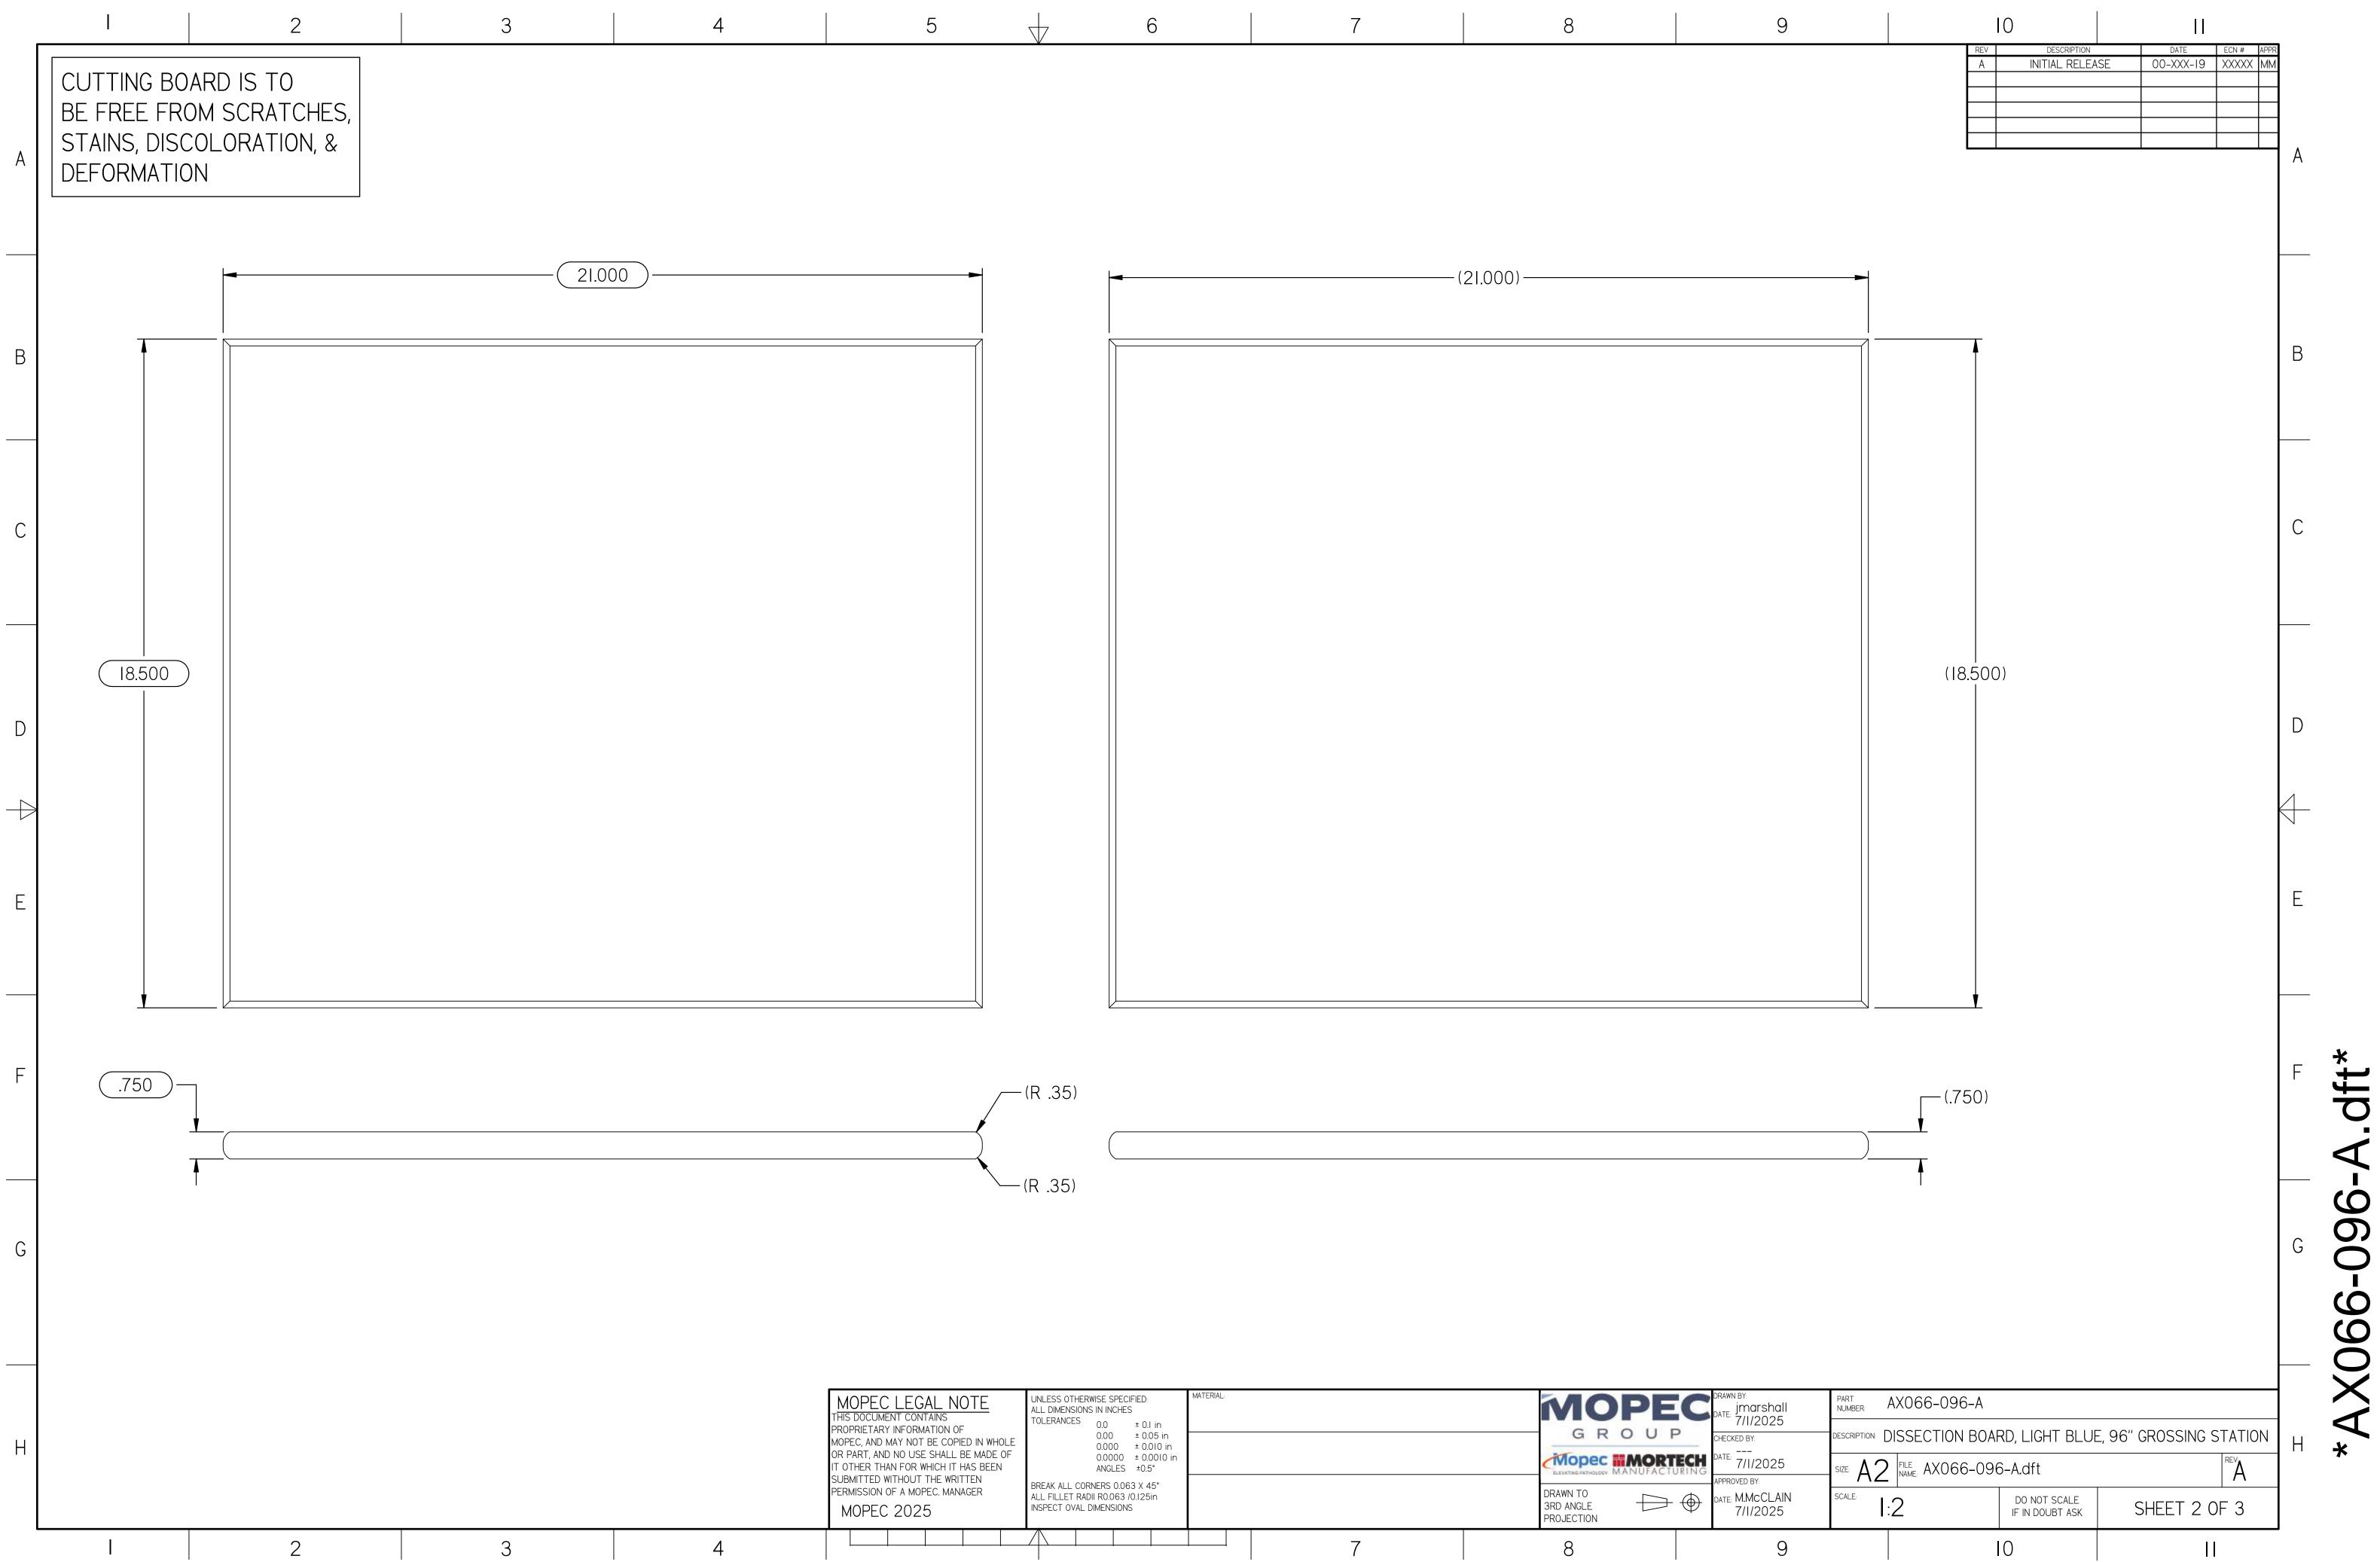

| MOPEC LEGAL NOTE<br>THIS DOCUMENT CONTAINS<br>PROPRIETARY INFORMATION OF<br>MOPEC, AND MAY NOT BE COPIED IN WHOLE<br>OR PART, AND NO USE SHALL BE MADE OF<br>IT OTHER THAN FOR WHICH IT HAS BEEN<br>SUBMITTED WITHOUT THE WRITTEN<br>PERMISSION OF A MOPEC. MANAGER<br>MOPEC 2025 | UNLESS OTHERWISE SPECIFIED:<br>ALL DIMENSIONS IN INCHES<br>TOLERANCES<br>0.0 ± 0.1 in<br>0.00 ± 0.05 in<br>0.000 ± 0.010 in<br>ANGLES ±0.5°<br>BREAK ALL CORNERS 0.063 X 45°<br>ALL FILLET RADII R0.063 /0.125 in<br>INSPECT OVAL DIMENSIONS | MATERIAL: | DRAWN TO<br>3RD ANGLE<br>PROJECTION | CHECKED |
|-----------------------------------------------------------------------------------------------------------------------------------------------------------------------------------------------------------------------------------------------------------------------------------|----------------------------------------------------------------------------------------------------------------------------------------------------------------------------------------------------------------------------------------------|-----------|-------------------------------------|---------|
|                                                                                                                                                                                                                                                                                   |                                                                                                                                                                                                                                              | <u> </u>  | 8                                   |         |