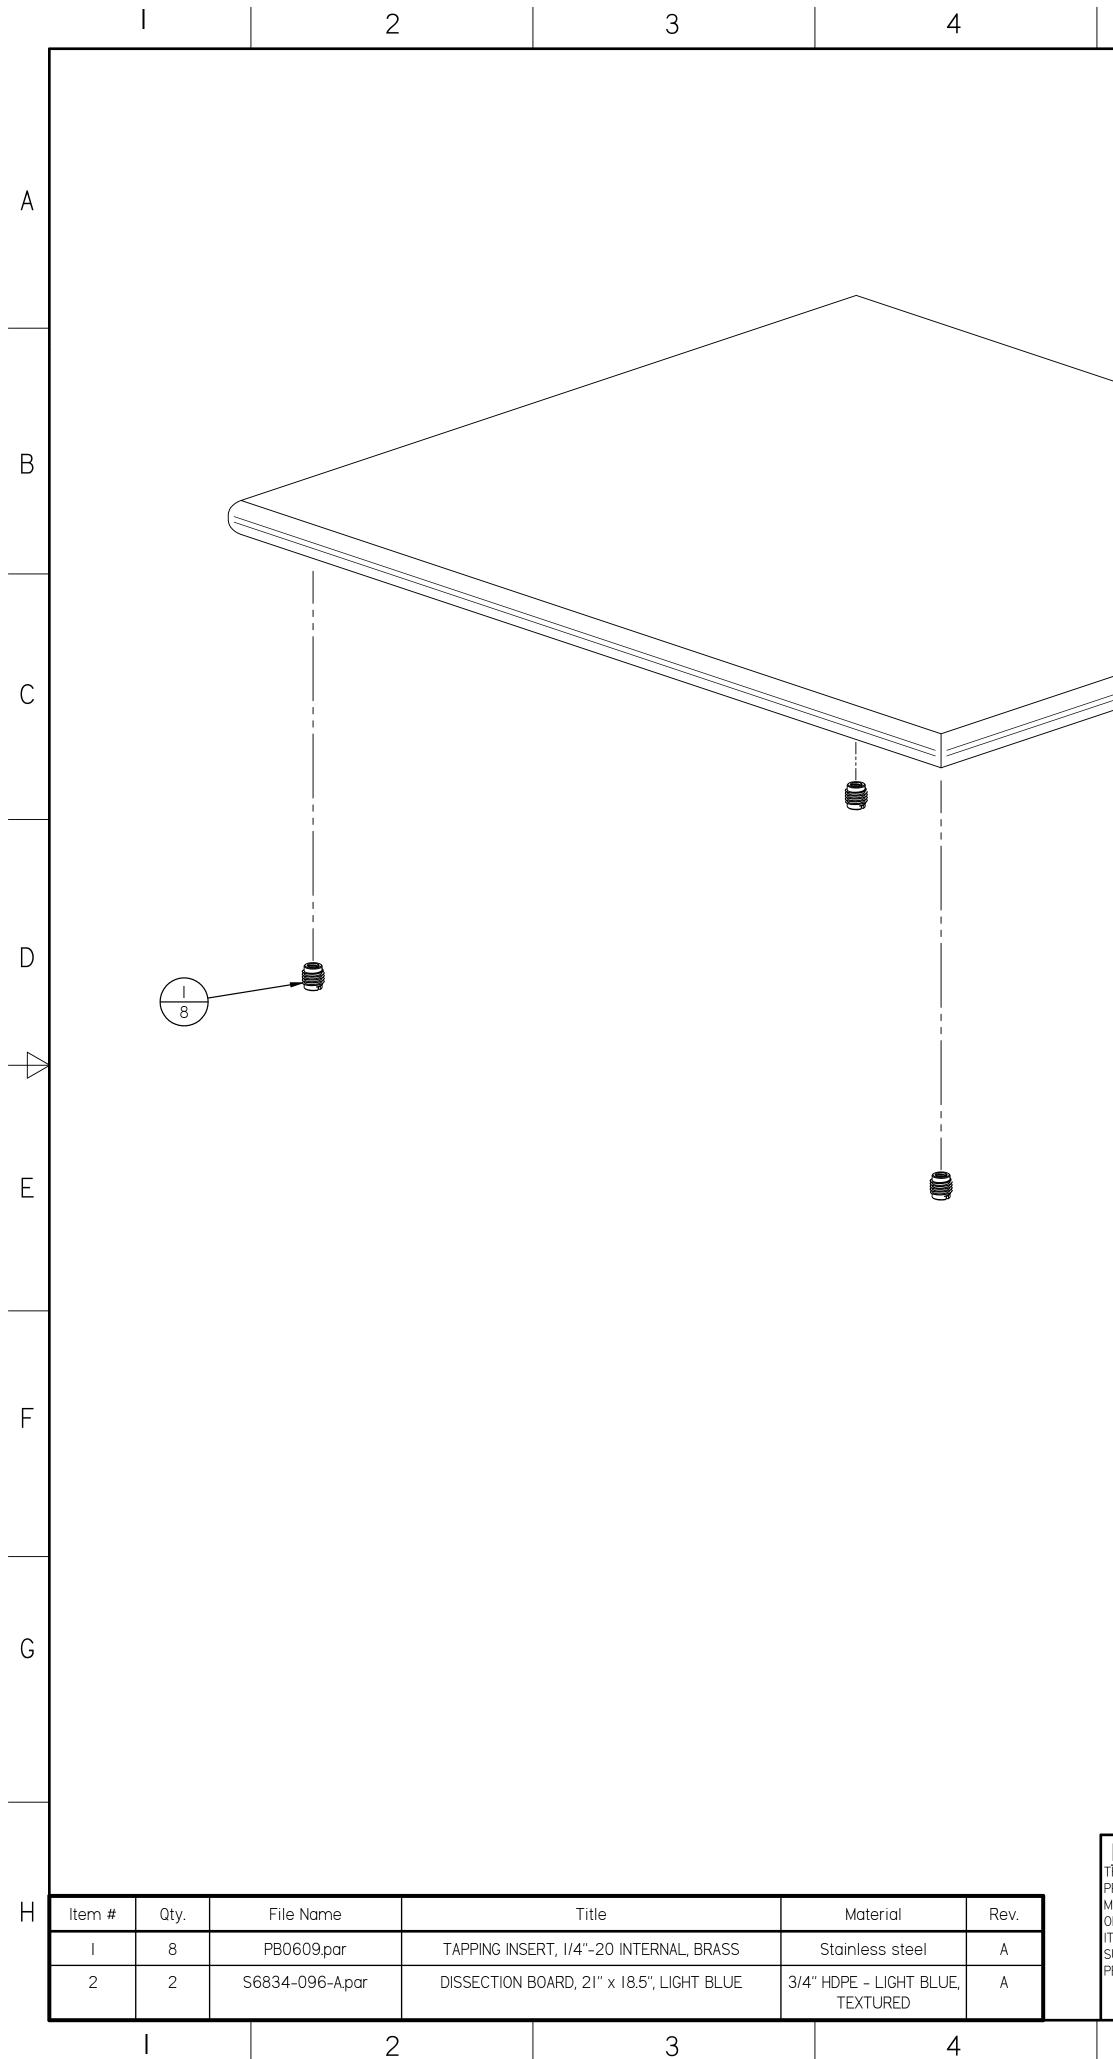

| MOPEC LEGAL NOTE UNLESS OTHERWISE SPECIFIED:   ALL DIMENSIONS IN INCHES   TIS DOCUMENT CONTAINS   ROPRIETARY INFORMATION OF   OPEC, AND MAY NOT BE COPIED IN WHOLE                                                                                                                                           | DRAWN I         |
|--------------------------------------------------------------------------------------------------------------------------------------------------------------------------------------------------------------------------------------------------------------------------------------------------------------|-----------------|
| OPEC, AND MATINOT BE COPIED IN WHOLE 0.000 ± 0.010 in   R PART, AND NO USE SHALL BE MADE OF 0.000 ± 0.0010 in   OTHER THAN FOR WHICH IT HAS BEEN ANGLES ± 0.5°   JBMITTED WITHOUT THE WRITTEN BREAK ALL CORNERS 0.063 X 45°   ALL FILLET RADII R0.063 /0.125 in NSPECT OVAL DIMENSIONS   MOPEC 2025 DRAWN TO | CHECKE<br>DATE: |
|                                                                                                                                                                                                                                                                                                              |                 |