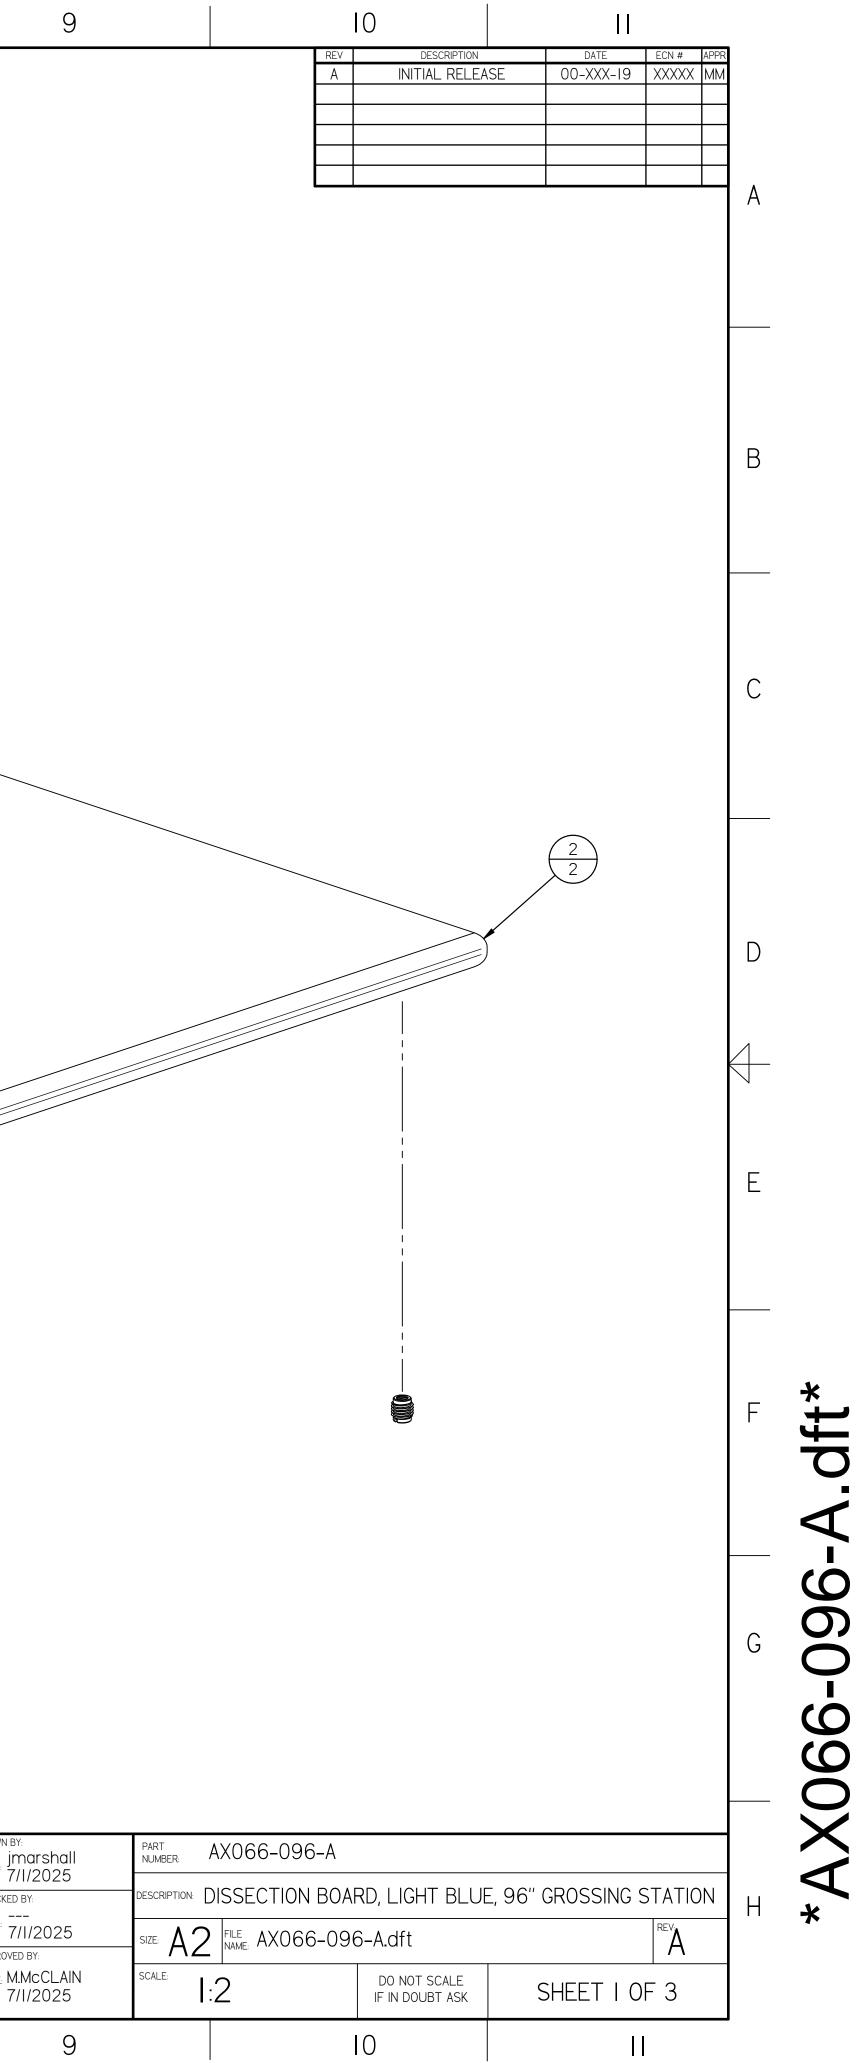

| MOPEC LEGAL NOTE UNLESS OTHERWISE SPECIFIED:   ALL DIMENSIONS IN INCHES   TIS DOCUMENT CONTAINS   ROPRIETARY INFORMATION OF   OPEC, AND MAY NOT BE COPIED IN WHOLE                                                                                                                                           | DRAWN I         |
|--------------------------------------------------------------------------------------------------------------------------------------------------------------------------------------------------------------------------------------------------------------------------------------------------------------|-----------------|
| OPEC, AND MATINOT BE COPIED IN WHOLE 0.000 ± 0.010 in   R PART, AND NO USE SHALL BE MADE OF 0.000 ± 0.0010 in   OTHER THAN FOR WHICH IT HAS BEEN ANGLES ± 0.5°   JBMITTED WITHOUT THE WRITTEN BREAK ALL CORNERS 0.063 X 45°   ALL FILLET RADII R0.063 /0.125 in NSPECT OVAL DIMENSIONS   MOPEC 2025 DRAWN TO | CHECKE<br>DATE: |
|                                                                                                                                                                                                                                                                                                              |                 |