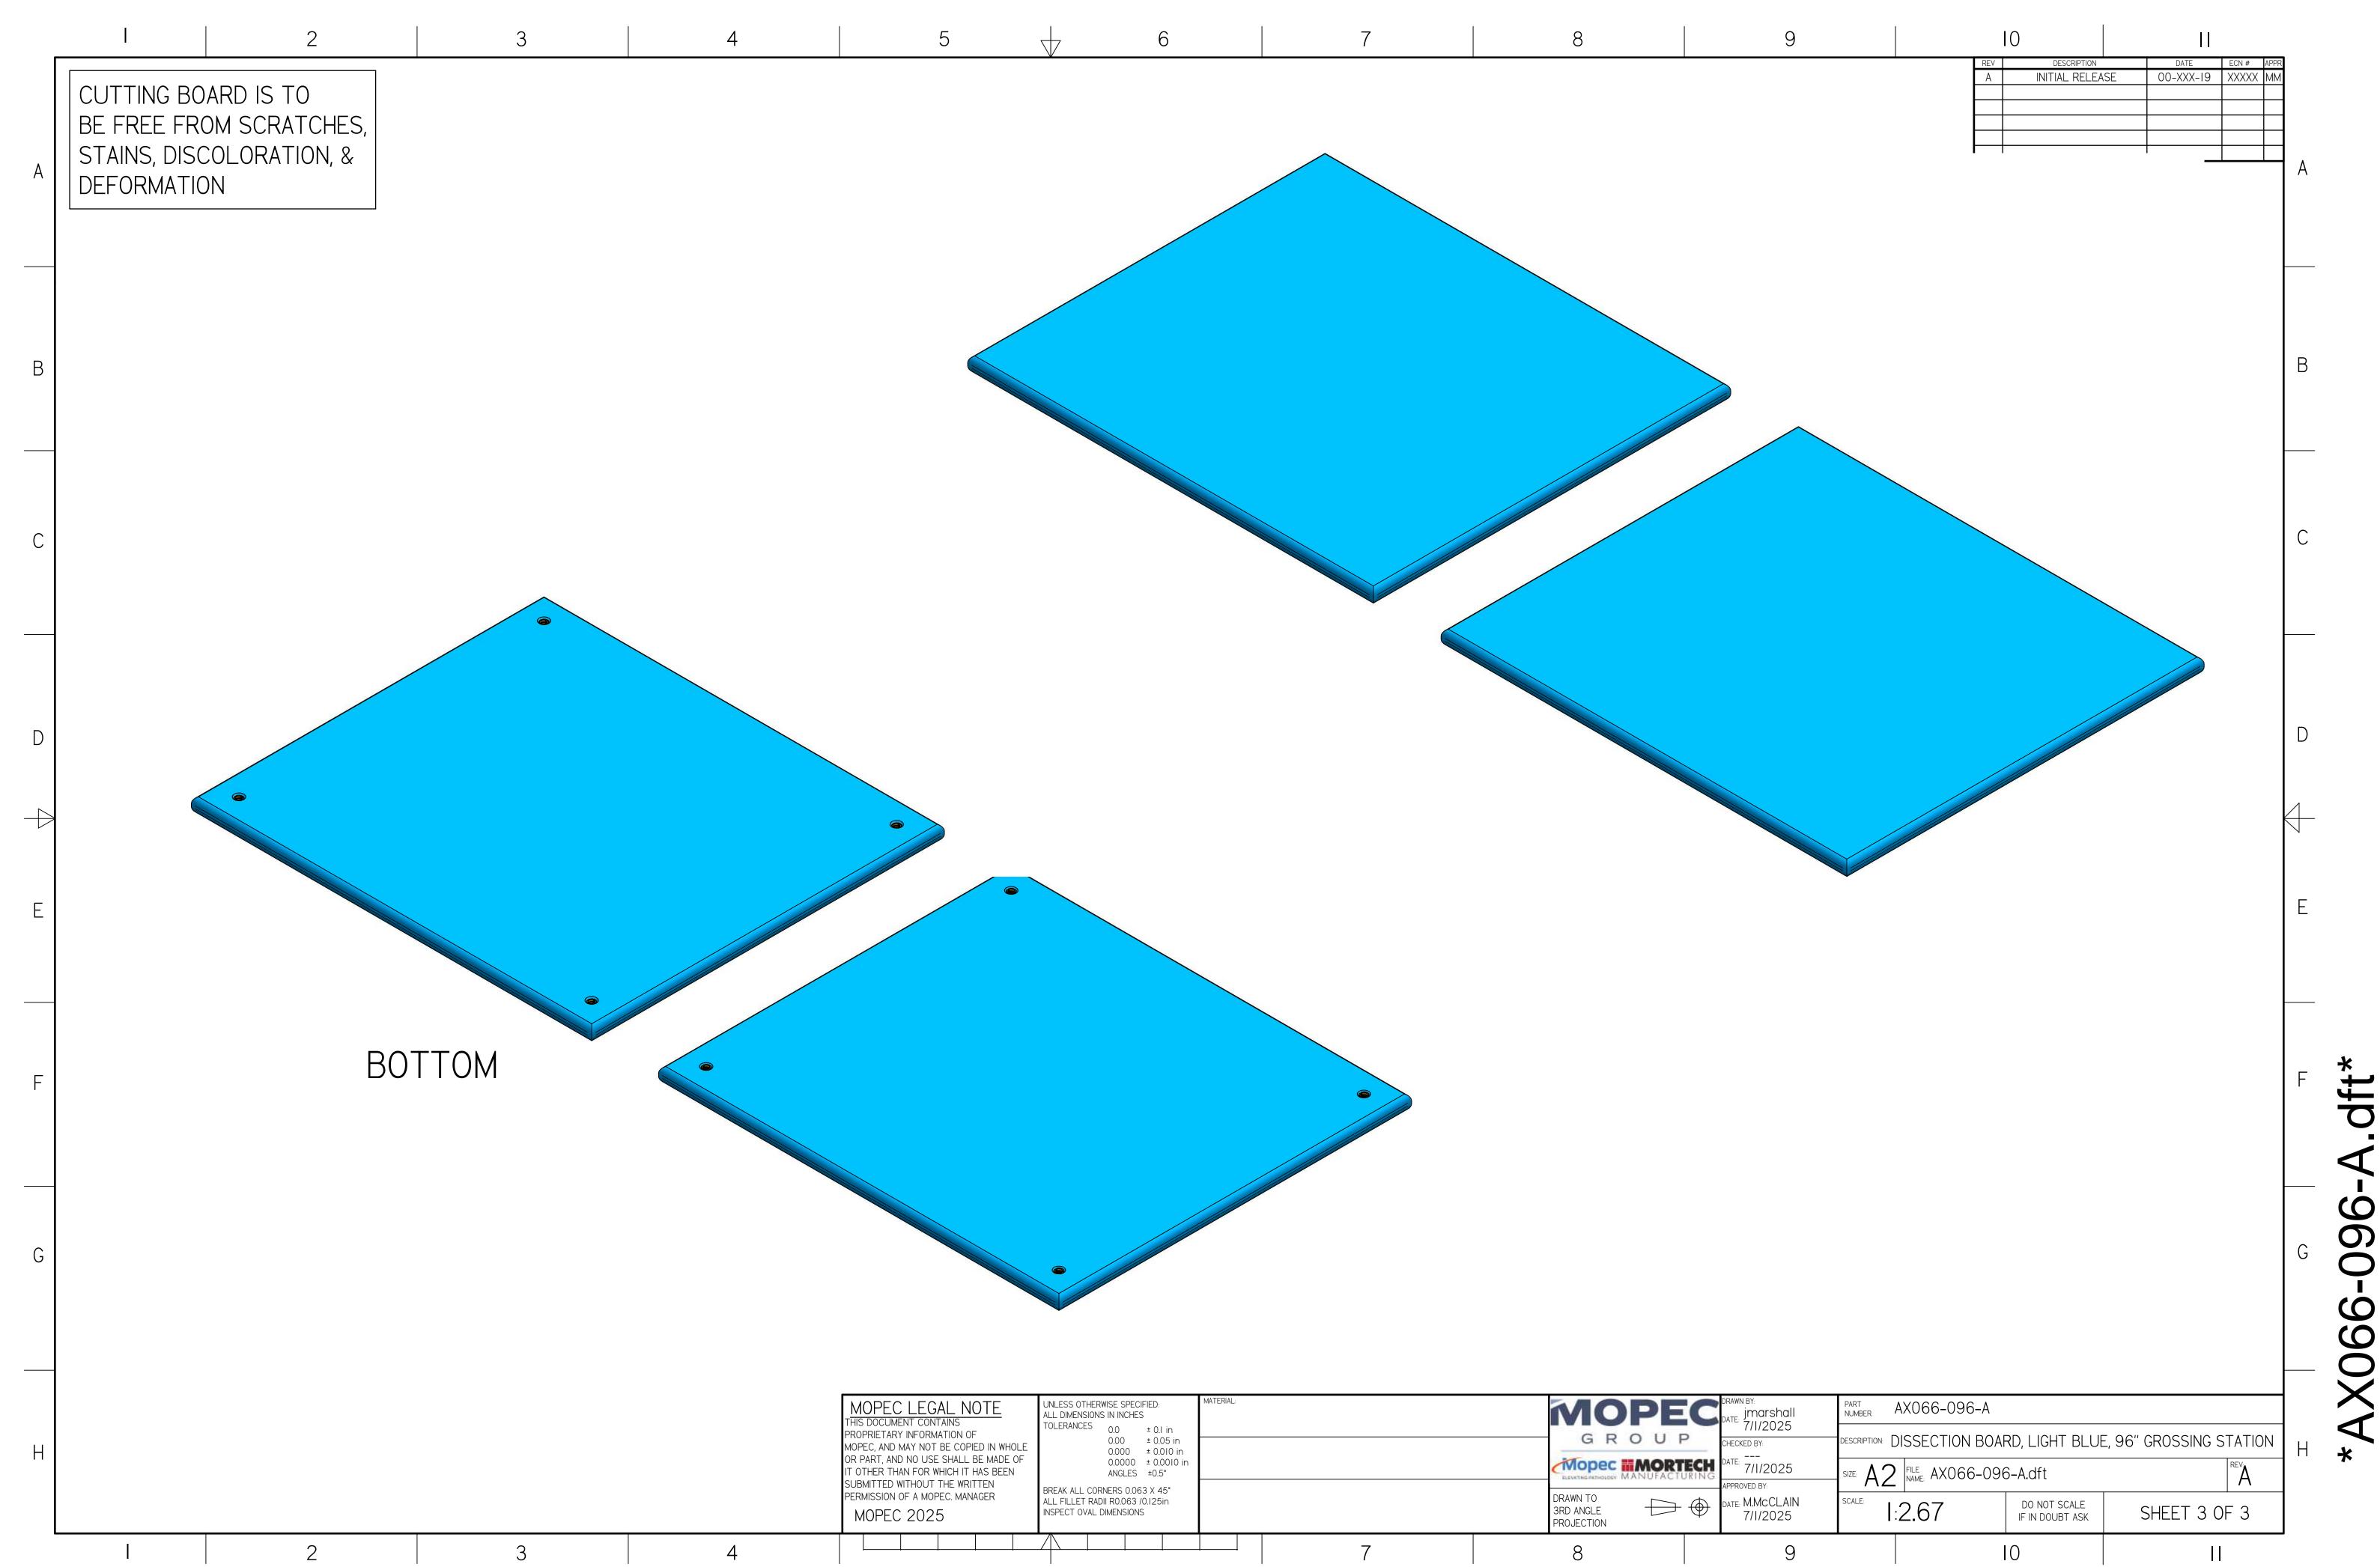

| MOPEC LEGAL NOTE<br>HIS DOCUMENT CONTAINS<br>PROPRIETARY INFORMATION OF<br>MOPEC, AND MAY NOT BE COPIED IN WHOLE<br>OR PART, AND NO USE SHALL BE MADE OF<br>TOTHER THAN FOR WHICH IT HAS BEEN<br>SUBMITTED WITHOUT THE WRITTEN<br>PERMISSION OF A MOPEC. MANAGER<br>MOPEC 2025 | UNLESS OTHERWISE SPECIFIED:<br>ALL DIMENSIONS IN INCHES<br>TOLERANCES<br>0.0 ± 0.1 in<br>0.00 ± 0.05 in<br>0.000 ± 0.010 in<br>0.0000 ± 0.0010 in<br>ANGLES ±0.5°<br>BREAK ALL CORNERS 0.063 X 45°<br>ALL FILLET RADII R0.063 /0.125 in<br>INSPECT OVAL DIMENSIONS | MATERIAL: |   |  | G R C<br>G R C<br>CONCISCO CONCERNING<br>DRAWN TO<br>3RD ANGLE<br>PROJECTION | OUP | CHEC |
|--------------------------------------------------------------------------------------------------------------------------------------------------------------------------------------------------------------------------------------------------------------------------------|--------------------------------------------------------------------------------------------------------------------------------------------------------------------------------------------------------------------------------------------------------------------|-----------|---|--|------------------------------------------------------------------------------|-----|------|
|                                                                                                                                                                                                                                                                                |                                                                                                                                                                                                                                                                    |           | 7 |  | 8                                                                            |     |      |