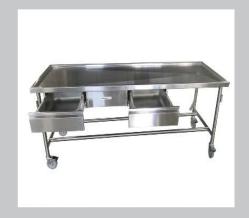

# **Creased Top Dissection Table with Drawers HA400**

# **Standard Features**

- All stainless steel construction
- Non-removable top with a 1" recessed vertical edge
- Includes drain hole PVC drain valve
- Built-in tapered slope
- Three stainless steel drawers
- Four heavy duty 5" casters with (3) total lock and (1) directional lock
- (4) Post sockets included

# **Dimensions**

- 87" L x 30." W
- Sloped top height: 36" - 34.5"