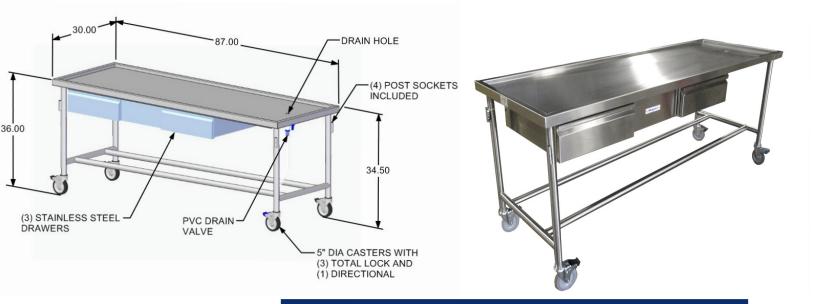

# **Creased Top Dissection Table with Drawers HA400**

# **Standard Features**

- All stainless steel construction
- Non-removable top with a 1" recessed vertical edge
- Includes drain hole PVC drain valve
- Built-in tapered slope
- Three stainless steel drawers
- Four heavy duty 5" casters with (3) total lock and (1) directional lock
- (4) Post sockets included

#### **Performance**

Weight capacity: Approximately 350 lbs

# **Dimensions**

- 87" L x 30." W
- Sloped top height: 36" - 34.5"