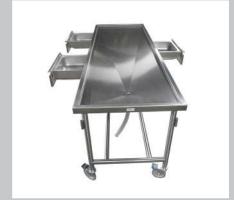

# **Creased Top Dissection Table with Drawers HA400**

# **Standard Features**

- All stainless steel construction
- Non-removable top with a 1" recessed vertical edge
- Includes drain hole PVC drain valve
- Built-in tapered slope
- Three stainless steel drawers
- Four heavy duty 5" casters with (3) total lock and (1) directional lock
- (4) Post sockets included