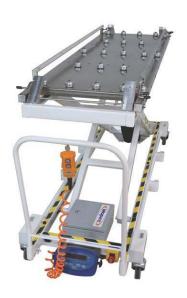

## COMPATIBLE ACCESSORIES WITH MOPEC REFRIGERATION SYSTEMS

**TRANSPORT** We offer body tray carriers, cadaver carriers and cadaver covers.

**TRAYS** We offer body trays in pediatric, normal, large and bariatric sizes.

# **REQUEST A CONSULATION**

For product information and design assistance, call: 800.362.8491 or Visit us at www.mopec.com

**LIFTS** We offer conveyor, pallet, low profile, hydraulic and overhead lifts.