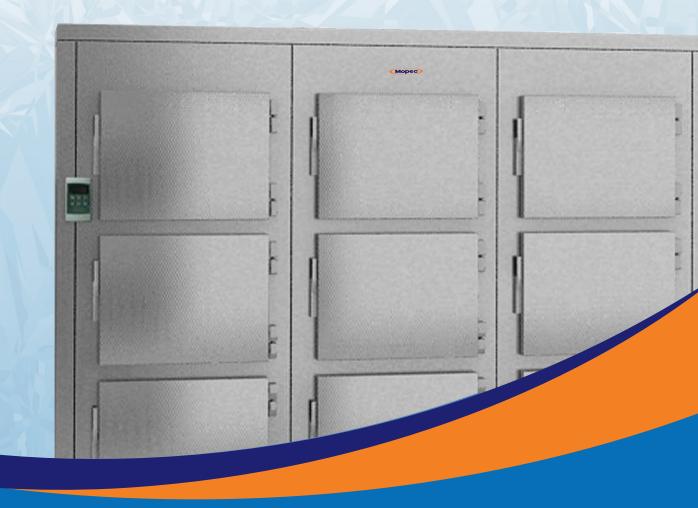

### SMALL DOOR END OPENING MODULAR SYSTEM FEATURES

- Quality construction state-of-the-art manufacturing facility
- High density insulation Foamed in place polyurethane insulation
- Temperature control 20°C (-4F) for freezer, 4°C (39.3F) for refrigeration
- Installation available Factory trained installation team

#### **SUPERIOR DOOR DESIGN**

For guaranteed strength, Mopec provides quality flush doors complete with patented extruded anodized aluminum frames. Each unit's interior and exterior is clad of stainless steel that makes cleaning virtually effortless. The magnetic rubber gaskets give the tightest seal, while a heated perimeter and strike surface eliminate condensation.

#### **CONVEYOR TRAY STORAGE**

The conveyor tray system is permanently located within the cooler and fully supports the body tray. When the door is open, accessibility is limited to use of a lift with the same conveyor system. The tray can then be rolled out of the cooler and onto the conveyor lift system. The conveyor mechanism system has a split wheel design which will accommodate body trays with drain holes.

#### **TELESCOPING TRAY STORAGE**

A telescoping mechanism fully supports the body tray. When the door is open and the end of the telescoping mechanism is fully extended, the tray is in full head-to-toe view. The cadaver can be removed alone or with the body tray.