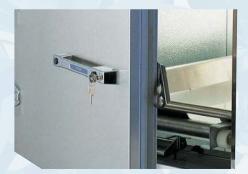

#### **SUPERIOR DOOR DESIGN**

For guaranteed strength, Mopec provides quality flush doors complete with patented extruded anodized aluminum frames. Each unit's interior and exterior is clad of stainless steel that makes cleaning virtually effortless. The magnetic rubber gaskets give the tightest seal, while a heated perimeter and strike surface eliminate condensation.

#### **TELESCOPING TRAY STORAGE**

A telescoping mechanism fully supports the body tray. When the door is open and the end of the telescoping mechanism is fully extended, the tray is in full head-to-toe view. The cadaver can be removed alone or with the body tray.