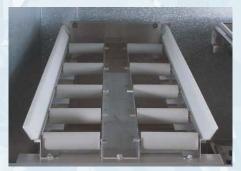

#### **CONVEYOR TRAY STORAGE**

The conveyor tray system is permanently located within the cooler and fully supports the body tray. When the door is open, accessibility is limited to use of a lift with the same conveyor system. The tray can then be rolled out of the cooler and onto the conveyor lift system. The conveyor mechanism system has a split wheel design which will accommodate body trays with drain holes.

#### **TELESCOPING TRAY STORAGE**

A telescoping mechanism fully supports the body tray. When the door is open and the end of the telescoping mechanism is fully extended, the tray is in full head-to-toe view. The cadaver can be removed alone or with the body tray.