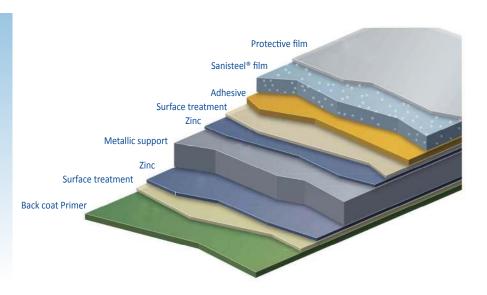

# Sanisteel® Antibacterial Pre-Coated Steel

Sanisteel® is a new film coating with antibacterial properties intended to become the point of reference for the pre-coated steel sector. Sanisteel® activates its antibacterial characteristics in the presence of environmental conditions which favor the proliferation of bacteria, fungi and algae. It has a dual action, inhibits the growth of germs and eliminates those who might be present. It is a focused solution to maintain a long lasting protection and hygiene even in those situations where normal cleaning may not be guaranteed.