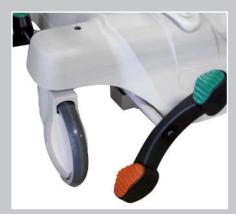

### Construction

- All stainless steel top
- Twin pedestal hydraulics for easy foot activated elevation
- Four heavy duty 8" casters with total lock
- Bumper guards
- Removable aluminum false frame (JA610) with white opaque cover (JZ005)

## **Controls**

- · Brake lever on both sides and one on end
- Elevating pedals on both sides
- Twin power grips on one end for self-propelled movement