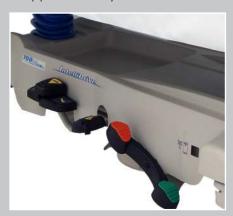

## **Controls**

- · Brake lever on both sides and one on end
- Elevating pedals on both sides
- Twin power grips on one end for self-propelled movement