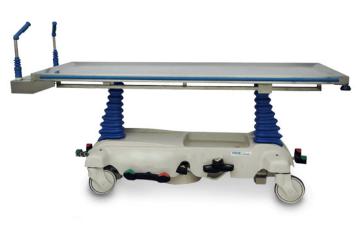

### Construction

- All stainless steel top
- Twin pedestal hydraulics for easy foot activated elevation
- Four heavy duty 8" casters with total lock
- Bumper guards
- Removable aluminum false frame (JA610) with white opaque cover (JZ005)

### Range of motion

- Elevates from 22" 34.75" (carrier only)
- Elevates from 38" 50.75" (with false frame)
- Powered 5th wheel provides center pivot point for 360 degree rotation

## **Controls**

- · Brake lever on both sides and one on end
- Elevating pedals on both sides
- Twin power grips on one end for self-propelled movement