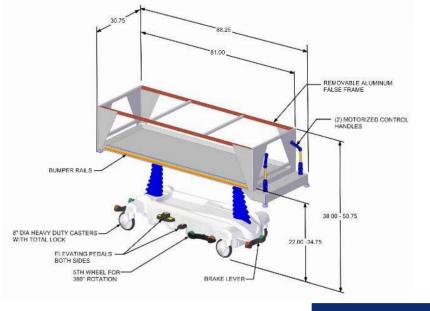

### Construction

- All stainless steel top
- Twin pedestal hydraulics for easy foot activated elevation
- Four heavy duty 8" casters with total lock
- Bumper guards
- Removable aluminum false frame (JA610) with white opaque cover (JZ005)

### **Dimensions**

- 81" L x 30" W
- Approximate weight: 403.5 lbs

### Range of motion

- Elevates from 22" 34.75" (carrier only)
- Elevates from 38" 50.75" (with false frame)
- Powered 5th wheel provides center pivot point for 360 degree rotation

## **Controls**

- · Brake lever on both sides and one on end
- Elevating pedals on both sides
- Twin power grips on one end for self-propelled movement