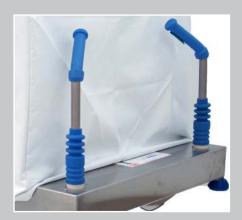

### Construction

- All stainless steel top
- Twin pedestal hydraulics for easy foot activated elevation
- Four heavy duty 8" casters with total lock
- Bumper guards
- Removable aluminum false frame (JA610) with white opaque cover (JZ005)

## **Controls**

- · Brake lever on both sides and one on end
- Elevating pedals on both sides
- Twin power grips on one end for self-propelled movement