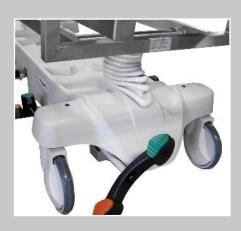

#### **Standard Features**

- Conveyor roller transfer style top
- Twin pedestal hydraulics for easy foot activated elevation
- Four heavy duty 8" casters with total lock
- Tray stop latch

#### Controls

- Brake lever on both sides and one on end
- Elevating pedals on both sides