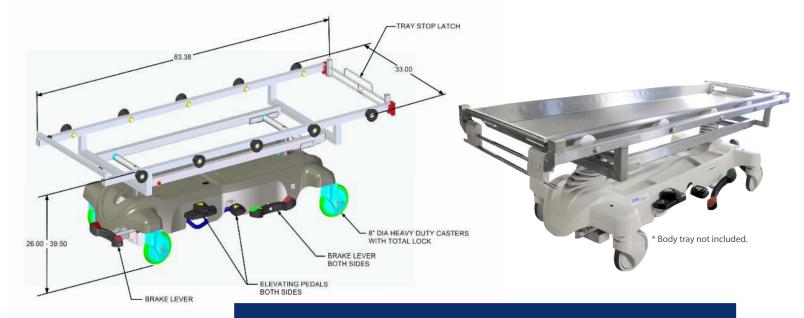

#### **Standard Features**

- Conveyor roller transfer style top
- Twin pedestal hydraulics for easy foot activated elevation
- Four heavy duty 8" casters with total lock
- Tray stop latch

#### Dimensions

• 83.38" L x 33" W

### Range of Motion

• Elevates from 26" to 39.5" (top of rollers)

#### Controls

- Brake lever on both sides and one on end
- Elevating pedals on both sides