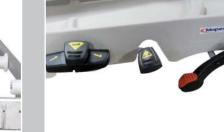

#### Controls

- Brake lever on both sides and one on end
- Elevating pedals on both sides