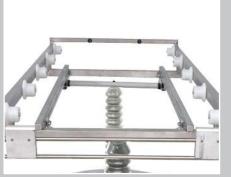

#### **Standard Features**

- Conveyor roller transfer style top
- Twin pedestal hydraulics for easy foot activated elevation
- Four heavy duty 8" casters with total lock
- Tray stop latch