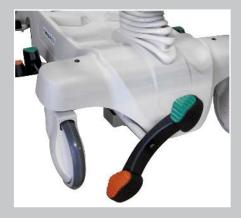

#### Controls

- Brake lever on both sides and one on end
- Elevating pedals on both sides