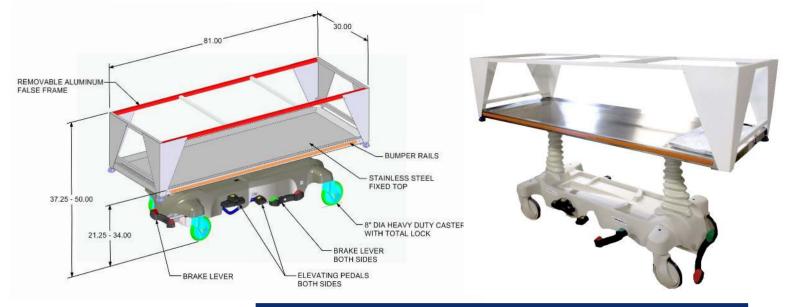

#### **Standard Features**

- All stainless steel fixed top
- Twin pedestal hydraulics for easy foot activated elevation
- Four heavy duty 8" casters with total lock
- Bumper guards
- Removable aluminum false frame with heavy duty blue opaque cover (JZ007)

#### **Performance**

Weight capacity: Approximately 700 lbs

#### **Dimensions**

• 81" L x 30" W

### Range of Motion

- Elevates from 21.25" to 34" (carrier only)
- Elevates from 37.25" to 50" (with false frame)

#### Controls

- Brake lever on both sides and one on end
- Elevating pedals on both sides