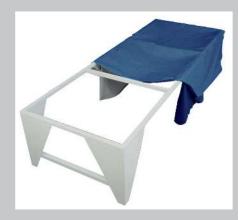

#### **Standard Features**

- All stainless steel fixed top
- Twin pedestal hydraulics for easy foot activated elevation
- Four heavy duty 8" casters with total lock
- Bumper guards
- Removable aluminum false frame with heavy duty blue opaque cover (JZ007)