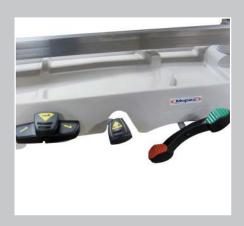

#### Controls

- Brake lever on both sides and one on end
- Elevating pedals on both sides