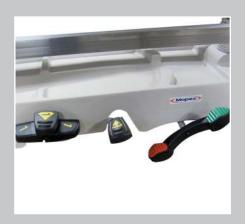

#### Controls

- Brake lever on both sides and one on end
- Elevating pedals on both sides