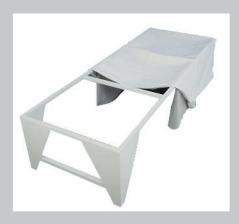

#### **Standard Features**

- All stainless steel fixed top
- Twin pedestal hydraulics for easy foot activated elevation
- Four heavy duty 8" casters with total lock
- Bumper guards
- Removable aluminum false frame with heavy duty blue opaque cover (JZ005)

## Range of Motion

- Elevates from 21.25" to 34" (carrier only)
- Elevates from 37.25" to 50" (with false frame)