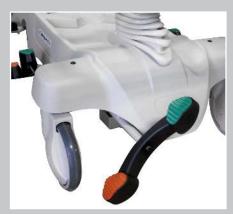

#### Controls

- Brake lever on both sides and one on end
- Elevating pedals on both sides