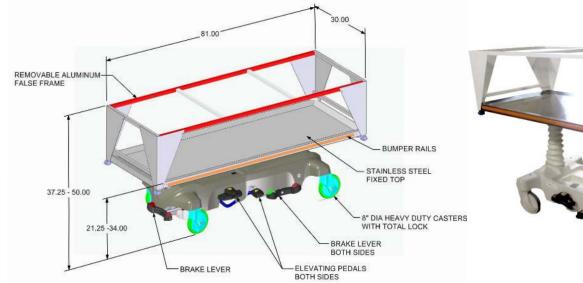

#### **Standard Features**

- All stainless steel fixed top
- Twin pedestal hydraulics for easy foot activated elevation
- Four heavy duty 8" casters with total lock
- Bumper guards
- Removable aluminum false frame with heavy duty blue opaque cover (JZ005)

### **Performance**

Weight capacity: Approximately 700 lbs

#### **Dimensions**

• 81" L x 30" W

## Range of Motion

- Elevates from 21.25" to 34" (carrier only)
- Elevates from 37.25" to 50" (with false frame)

#### Controls

- Brake lever on both sides and one on end
- Elevating pedals on both sides