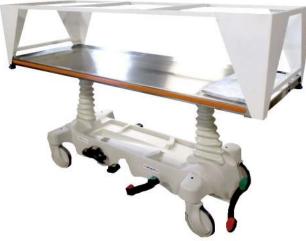

# **Hydraulic Stainless Steel Top Cadaver Carrier** JA600 with False Frame & White Cover

#### **Standard Features**

- All stainless steel fixed top
- Twin pedestal hydraulics for easy foot activated elevation
- Four heavy duty 8" casters with total lock
- Bumper guards
- Removable aluminum false frame with heavy duty blue opaque cover (JZ005)