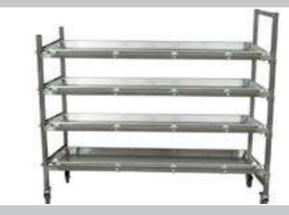

# Four Tier Portable Cadaver RackFor 27" TraysIF27401

<sup>6</sup> Specifications of modified models may vary from the model shown

## Construction

- All stainless steel construction
- Polymer roller assembly
- Four heavy duty 5" casters, 3 total lock and 1 directional lock
- Rear bars with bumpers for loading the body tray
- Tray latch at each tier

#### Dimensions

- 81.5" L x 31.25" W x 73.2" H
- 14.5" body clearance between trays

## Configuration

• 27" tray x 4 tiers high x 1 bay