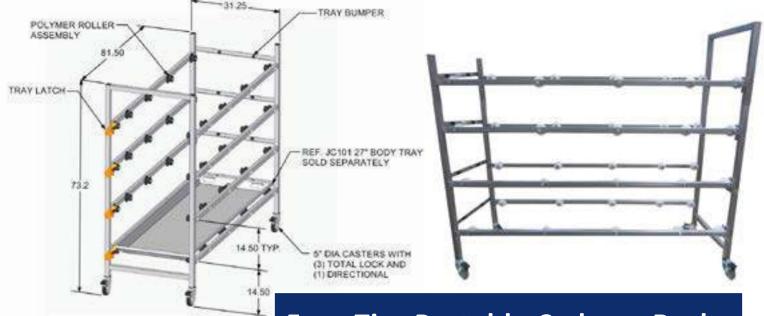

# Four Tier Portable Cadaver RackFor 27" TraysIF27401

<sup>6</sup> Specifications of modified models may vary from the model shown

## Construction

- All stainless steel construction
- Polymer roller assembly
- Four heavy duty 5" casters, 3 total lock and 1 directional lock
- Rear bars with bumpers for loading the body tray
- Tray latch at each tier

#### Dimensions

- 81.5" L x 31.25" W x 73.2" H
- 14.5" body clearance between trays

## Configuration

• 27" tray x 4 tiers high x 1 bay

#### Compatibility

- Accommodates 27" Body Trays: JC027 (sold separately)
- Works with Cadaver Lifts: JD501, JD5000 and JD5001