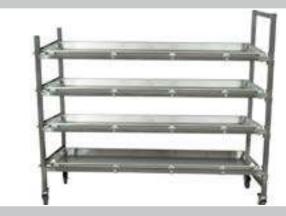

# Four Tier Portable Cadaver RackFor 23" TraysIF23401

\* Specifications of modified models may vary from the model shown

#### Construction

- All stainless steel construction
- Polymer roller assembly
- Four heavy duty 5" casters, 3 total lock and 1 directional lock
- Rear bars with bumpers for loading the body tray
- Tray latch at each tier

## Configuration

• 23" tray x 4 tiers high x 1 bay