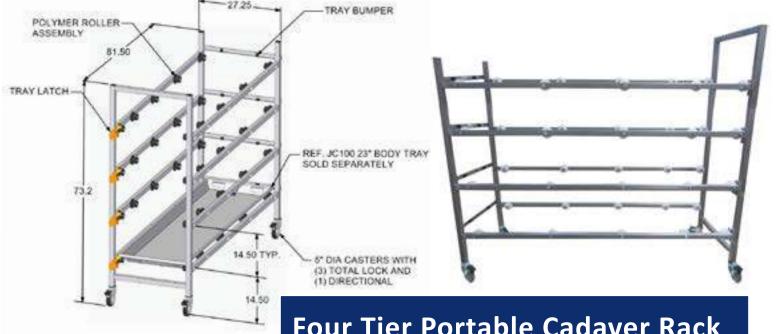

# Four Tier Portable Cadaver RackFor 23" TraysIF23401

\* Specifications of modified models may vary from the model shown

#### Construction

- All stainless steel construction
- Polymer roller assembly
- Four heavy duty 5" casters, 3 total lock and 1 directional lock
- Rear bars with bumpers for loading the body tray
- Tray latch at each tier

### Dimensions

- 81.5" L x 27.25" W x 73.2" H
- 14.5" body clearance between trays

## Configuration

• 23" tray x 4 tiers high x 1 bay