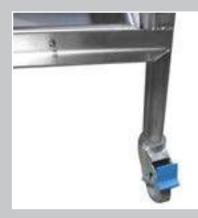

#### Construction

- All stainless steel construction
- Polymer roller assembly
- Four heavy duty 5" casters, 3 total lock and 1 directional lock
- Rear bars with bumpers for loading the body tray
- Tray latch at each tier