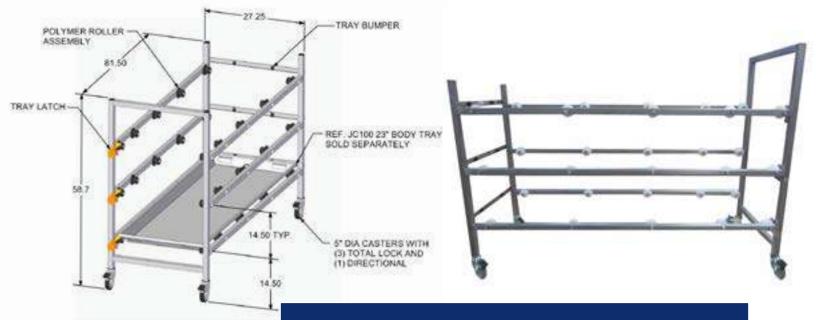

### Construction

- All stainless steel construction
- Polymer roller assembly
- Four heavy duty 5" casters, 3 total lock and 1 directional lock
- Rear bars with bumpers for loading the body tray
- Tray latch at each tier

### Dimensions

- 81.5" L x 27.25" W x 58.7" H
- 14.5" body clearance between trays

### Configuration

• 23" tray x 3 tiers high x 1 bay

#### Compatibility

- Accommodates 23"
  Body Trays: JC023 (sold separately)
- Works with Cadaver Lifts: JD301, JD501, JD5000 and JD5001