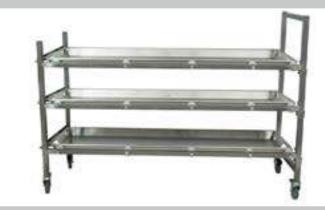

### Construction

- All stainless steel construction
- Polymer roller assembly
- Four heavy duty 5" casters, 3 total lock and 1 directional lock
- Rear bars with bumpers for loading the body tray
- Tray latch at each tier

### Dimensions

- 81.5" L x 27.25" W x 58.7" H
- 14.5" body clearance between trays

### Configuration

• 23" tray x 3 tiers high x 1 bay