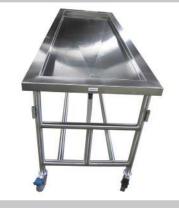

### **Standard Features**

- All stainless steel construction
- Recessed non-removable top
- Built-in tapered slope
- Includes drain hole PVC drain valve
- Four heavy duty 5" casters with (3) total lock and (1) directional lock
- (4) Post sockets included

#### Dimensions

- 86" L x 30" W
- Sloped top height: 36" 35"