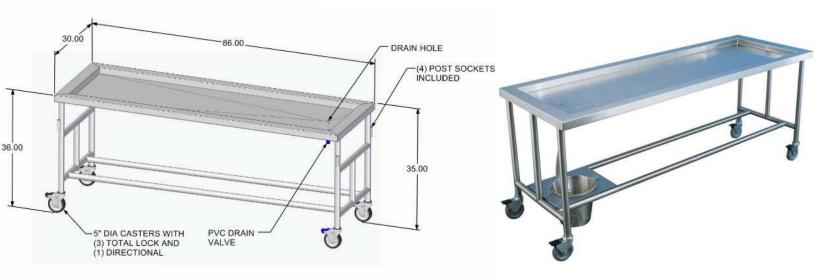

### **Standard Features**

- All stainless steel construction
- Recessed non-removable top
- Built-in tapered slope
- Includes drain hole PVC drain valve
- Four heavy duty 5" casters with (3) total lock and (1) directional lock
- (4) Post sockets included

#### Performance

 Weight capacity: Approximately 350 lbs

#### Dimensions

- 86" L x 30" W
- Sloped top height: 36" 35"