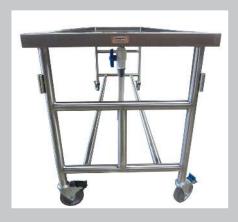

### **Standard Features**

- All stainless steel construction
- Recessed non-removable top
- Built-in tapered slope
- Includes drain hole PVC drain valve
- Four heavy duty 5" casters with (3) total lock and (1) directional lock
- (4) Post sockets included