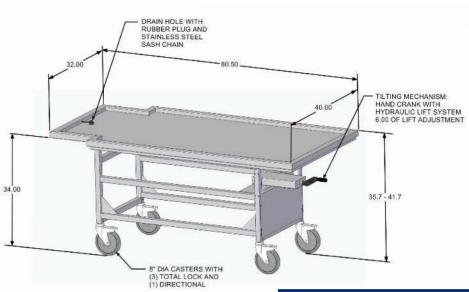

# **Standard Features**

- Non-removable bariatric top
- All welded stainless steel frame, type 304 1.5" SQ. 11 gauge
- Includes drain hole and plug
- Four heavy duty 8" casters with 3 total lock and 1 directional lock

#### Performance

Weight capacity:
Approximately 1000 lbs

## **Dimensions**

- 80.5" L x 40" W
- Fixed end height: 34"

## Range of Motion

• Tilting cart end lifts from 35.7" - 41.7"

# Compatibility

- Autopsy Sinks: CA, CB and CC Series
- False Frame & Cover: DC410