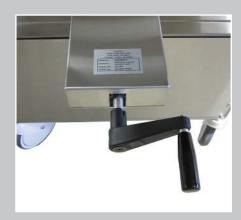

# **Tilting Bariatric Autopsy Cart**

DC500

\* Specifications of modified models may vary from the model shown.

# **Specifications**

# **Standard Features**

- Non-removable bariatric top
- All welded stainless steel frame, type 304 1.5" SQ. 11 gauge
- Includes drain hole and plug
- Four heavy duty 8" casters with 3 total lock and 1 directional lock

#### Performance

Weight capacity:
Approximately 1000 lbs

## **Dimensions**

- 80.5" L x 40" W
- Fixed end height: 34"

## Range of Motion

• Tilting cart end lifts from 35.7" - 41.7"

# Compatibility

- Autopsy Sinks: CA, CB and CC Series
- False Frame & Cover: DC410