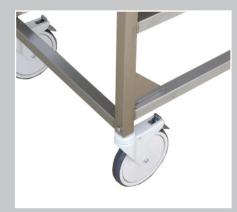

# **Standard Features**

- Non-removable bariatric top
- All welded stainless steel frame, type 304 1.5" SQ. 11 gauge
- Includes drain hole and plug
- Four heavy duty 8" casters with 3 total lock and 1 directional lock