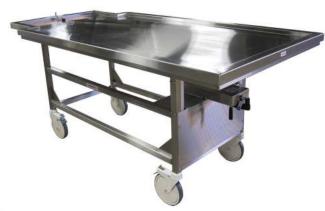

# **Tilting Bariatric Autopsy Cart**

DC500

\* Specifications of modified models may vary from the model shown.

# **Standard Features**

- Non-removable bariatric top
- All welded stainless steel frame, type 304 1.5" SQ. 11 gauge
- Includes drain hole and plug
- Four heavy duty 8" casters with 3 total lock and 1 directional lock