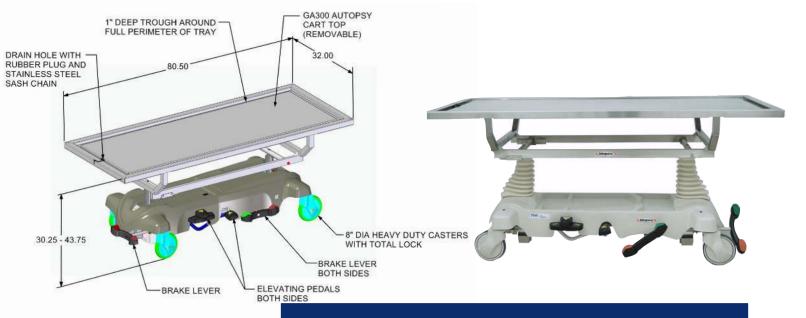

#### **Standard Features**

- Removable stainless steel (GA300) cart top
- Perimeter trough on cart top
- Twin pedestal hydraulics for easy foot activated elevation
- Tiltable top
- Four heavy duty 8" casters with total lock
- Includes drain hole and plug

#### **Performance**

Weight capacity: Approximately 500 lbs

#### **Dimensions**

• 80.5" L x 32" W

#### **Range of Motion**

 Elevates from 30.25" to 43.75"

#### Controls

- Brake lever on both sides and one on end
- Elevating pedals on both sides