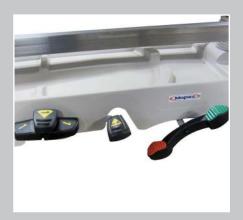

#### Controls

- Brake lever on both sides and one on end
- Elevating pedals on both sides