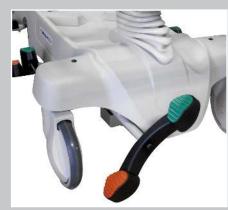

#### Controls

- Brake lever on both sides and one on end
- Elevating pedals on both sides