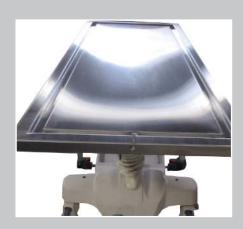

#### **Standard Features**

- Removable stainless steel (GA300) cart top
- Perimeter trough on cart top
- Twin pedestal hydraulics for easy foot activated elevation
- Tiltable top
- Four heavy duty 8" casters with total lock
- Includes drain hole and plug

#### **Dimensions**

• 80.5" L x 32" W