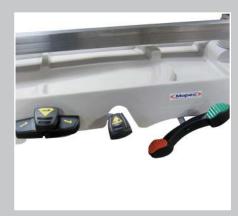

#### Controls

- Brake lever on both sides and one on end
- Elevating pedals on both sides