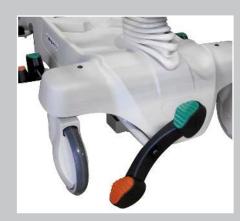

#### Controls

- Brake lever on both sides and one on end
- Elevating pedals on both sides