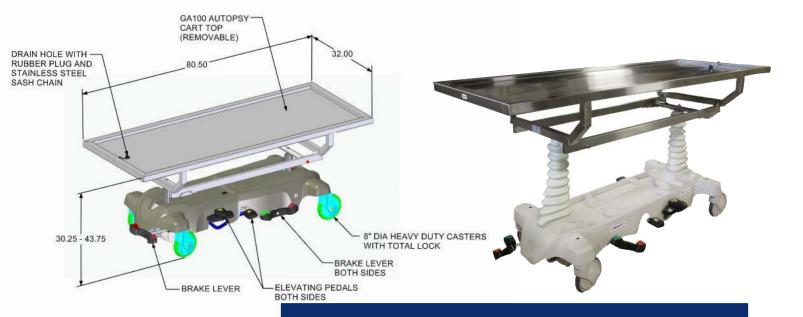

# **Hydraulic Chassis Autopsy Cart**

DC100

#### **Standard Features**

- Removable stainless steel (GA100) cart top
- Twin pedestal hydraulics for easy foot activated elevation
- Tiltable top
- Four heavy duty 8" casters with total lock
- Includes drain hole and plug

#### **Performance**

• Weight capacity: Approximately 500 lbs

#### **Dimensions**

• 80.5" L x 32" W

#### **Range of Motion**

• Elevates from 30.25" to 43.75"

#### Controls

- Brake lever on both sides and one on end
- Elevating pedals on both sides

### Compatibility

- Autopsy Sinks: CA, CB and CC Series
- False Frame & Cover: GA110