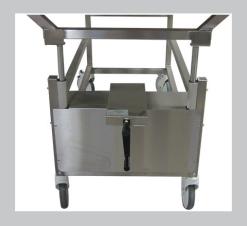

### **Standard Features**

- All welded stainless steel frame, type 304 1.5" SQ. 16 gauge
- Removable cart top (GA100)
- Includes drain hole and plug
- Four heavy duty 5" casters,
  3 total lock and 1 directional lock

#### Controls

 Hand crank with hydraulic lift system for tilting mechanism