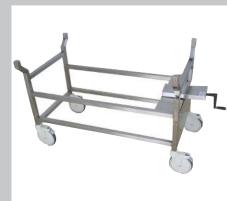

### **Standard Features**

- All welded stainless steel frame, type 304 1.5" SQ. 16 gauge
- Removable cart top (GA100)
- Includes drain hole and plug
- Four heavy duty 5" casters,
  3 total lock and 1 directional lock

#### Controls

 Hand crank with hydraulic lift system for tilting mechanism