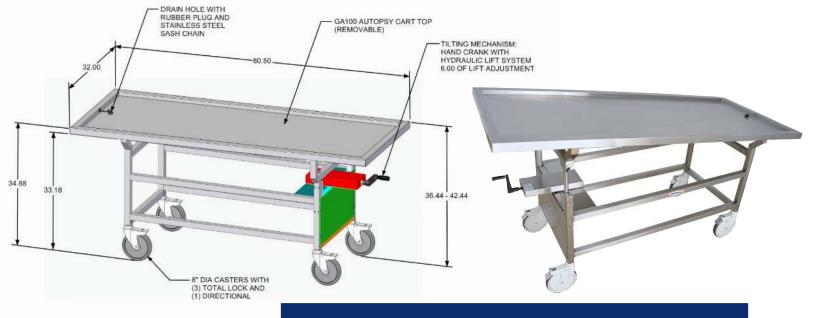

### **Standard Features**

- All welded stainless steel frame, type 304 1.5" SQ. 16 gauge
- Removable cart top (GA100)
- Includes drain hole and plug
- Four heavy duty 5" casters,
  3 total lock and 1 directional lock

#### **Performance**

Weight capacity: Approximately 500 lbs

#### **Dimensions**

80.5" L x 32" W
 fixed end height of 34.88"

#### Range of Motion

• Tilting cart end lifts from 36.44"- 42.44"

#### Controls

 Hand crank with hydraulic lift system for tilting mechanism

#### Compatibility

- Autopsy Sinks: CA, CB and CC Series
- False Frame and Cover: GA100