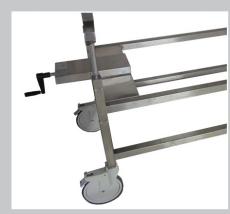

#### Range of Motion

• Tilting cart end lifts from 36"- 42"

## Controls

 Hand crank with hydraulic lift system for tilting mechanism