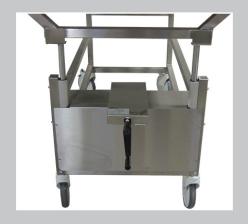

### **Standard Features**

- Chassis only (cart top not included)
- All welded stainless steel frame, type 304 1.5" SQ. 16 gauge
- Four heavy duty 5" casters,
  3 total lock and 1 directional lock

## Controls

 Hand crank with hydraulic lift system for tilting mechanism