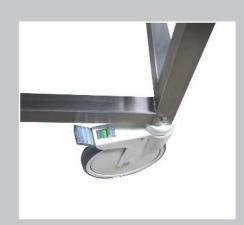

### **Standard Features**

- Chassis only (cart top not included)
- All welded stainless steel frame, type 304 1.5" SQ. 16 gauge
- Four heavy duty 5" casters,
  3 total lock and 1 directional lock