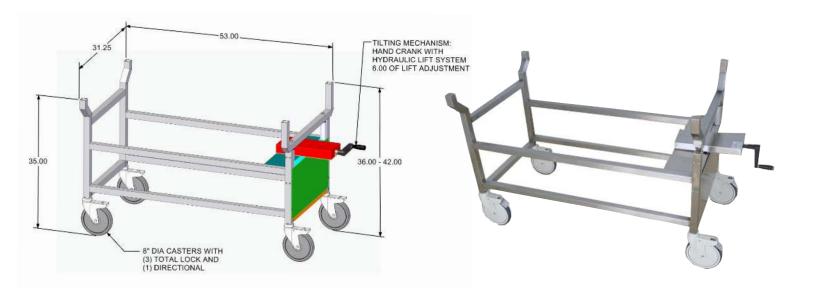

# **Tilting Autopsy Cart Chassis**

**DB000** 

\* Specifications of modified models may vary from the model shown.

### **Standard Features**

- Chassis only (cart top not included)
- All welded stainless steel frame, type 304 1.5" SQ. 16 gauge
- Four heavy duty 5" casters,
  3 total lock and 1 directional lock

#### **Performance**

Weight capacity: Approximately 500 lbs

#### **Dimensions**

 53" L x 31.25" W fixed end height of 35"

#### Range of Motion

• Tilting cart end lifts from 36"- 42"

## Controls

 Hand crank with hydraulic lift system for tilting mechanism