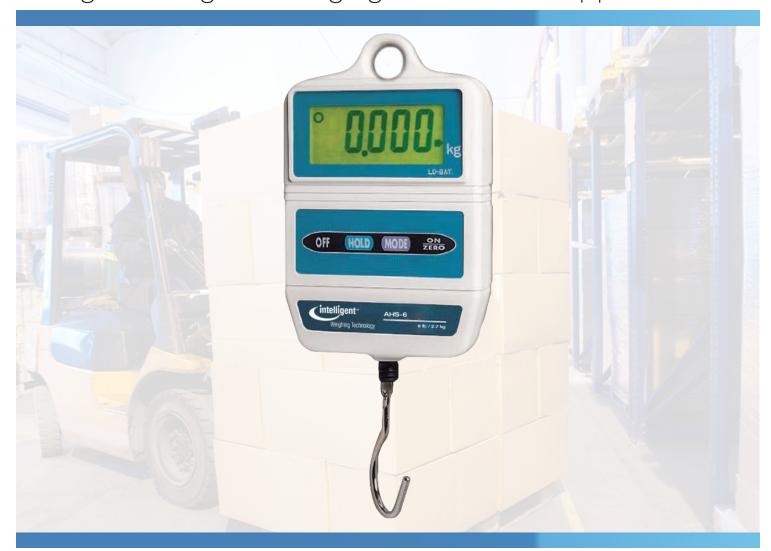

## Intelligent-Weigh<sup>TM</sup> Hanging Scale NTEP Approved

- NTEP Approved Legal For Trade & Measurement Canada
- Simple
- Digital Functionality
- Battery Operated
- Lightweight
- Easy to Use
- Hold Function
- Optional Hanging Pan Available

## AHS NTEP NTEP Approved Series

| Model                          | AHS-6                                                                                  | AHS-15        | AHS-30            | AHS-60            |
|--------------------------------|----------------------------------------------------------------------------------------|---------------|-------------------|-------------------|
| Capacity                       | 6 lb / 2.7 kg                                                                          | 15 lb / 5 kg  | 30 lb / 13.6 kg   | 60 lb / 27 kg     |
| Readability                    | 0.005 lb / 2 g                                                                         | 0.01 lb / 5 g | 0.02 lb / 0.01 kg | 0.05 lb / 0.02 kg |
| Divisions                      | Varies. See C.o.C.                                                                     |               |                   |                   |
| Weighing Units / Functions     | g (kg), lb                                                                             |               |                   |                   |
| Stabilization Time (seconds)   | < 2                                                                                    |               |                   |                   |
| Tare Range                     | To capacity by subtraction                                                             |               |                   |                   |
| Safe overload                  | 200% of rated capacity – ultimate overload 300%                                        |               |                   |                   |
| Power Source                   | 4 size "C" type batteries (not included) or external power adapter (not included)      |               |                   |                   |
| Construction                   | ABS Plastic                                                                            |               |                   |                   |
| Display                        | 1 in / 25.4 mm, 7 segment, wide viewing angle backlit LCD                              |               |                   |                   |
| Pan Size (W x D)               | Optional 12 inch diameter stainless steel hanging pan and cantilever beam              |               |                   |                   |
| Overall Dimensions (W x D x H) | 4.72 x 2.25 x 7.25 in / 120 x 57 x 185 mm                                              |               |                   |                   |
| Operating Environment          | 14 °F to 104 °F non-condensing R.H. ≤ 85%                                              |               |                   |                   |
| Net Weight                     | 1 lb / 1.5 kg                                                                          |               |                   |                   |
| Shipping Weight                | 2 lb / 0.9 kg                                                                          |               |                   |                   |
| Approvals                      | NTEP C.o.C. #18-098, Measurement Canada #                                              |               |                   |                   |
| Options                        | 12 in diam. stainless steel hanging pan, AC/DC power adapter, Traveler™ transport case |               |                   |                   |

| Features             | Benefits                                                                            |  |
|----------------------|-------------------------------------------------------------------------------------|--|
| Lightweight          | Easy to use                                                                         |  |
| Large display        | Can be easily read in less than ideal conditions                                    |  |
| Battery operation    | Allows 250 hours of non-stop operation                                              |  |
| Automatic power save | Conserves battery power                                                             |  |
| Hold function        | Allows the last displayed weight to remain after the load is removed from the scale |  |
| Auto Zero tracking   | Ensures that you always start weighing at zero                                      |  |